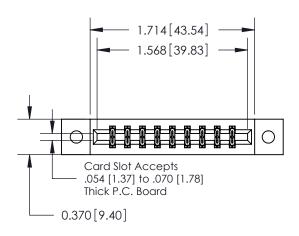

## **Mounting Option**

02-.128 (3.25) Dia. Mounting Holes

## **Contact Detail**

541-Wire Wrap .025 Sq.(0.64 Sq.) - Tail LG=.750(19.05) .156 [3.96] Contact Spacing x .200 [5.08] Row Spacing





**See Accompanying Pages for:** 

**Contact Bend Details** 

THIS IS A C.A.D. GENERATED DRAWING DO NOT MAKE MANUAL REVISIONS TO MASTER.



ISSUE NUMBER ORIGINAL



837/887 Series High Temp Card Edge Connector Part Number: 887-018-541-802



**EDAC INC** TORONTO, ONTARIO CANADA

THESE DRAWINGS AND SPECIFICATIONS ARE THE PROPERTY OF EDAC INC., AND SHALL NOT BE REPRODUCED, OR COPIED OR USED AS THE BASIS FOR THE MANUFACTURE OR SALE OF APPARATUS WITHOUT WRITTEN PERMISSION.

| ACAD REFERENCE NO. | 837 ENG MASTER   |  |  |
|--------------------|------------------|--|--|
| DRAWN: J.LEE       | DATE: OCT. 06/09 |  |  |
| CHECKED: DATE:     |                  |  |  |
| SCALE: NTS         | SHEET 1 OF 2     |  |  |
| DRAWING NUMBER     | ISSUE            |  |  |
| 837 Assembly       | 1