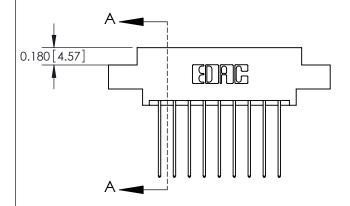

## **Contact Detail**

541-Wire Wrap .025 Sq.(0.64 Sq.) - Tail LG=.750(19.05) .156 [3.96] Contact Spacing x .200 [5.08] Row Spacing

**See Accompanying Pages for:** 

**Contact Bend Details** 

THIS IS A C.A.D. GENERATED DRAWING DO NOT MAKE MANUAL REVISIONS TO MASTER.