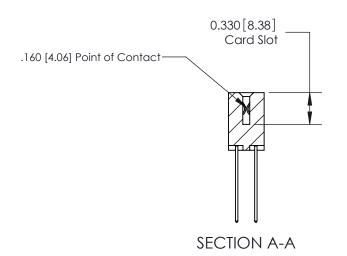

## **Contact Detail**

541-Wire Wrap .025 Sq.(0.64 Sq.) - Tail LG=.750(19.05) .156 [3.96] Contact Spacing x .200 [5.08] Row Spacing

**See Accompanying Pages for:** 

**Contact Bend Details** 

THIS IS A C.A.D. GENERATED DRAWING DO NOT MAKE MANUAL REVISIONS TO MASTER.