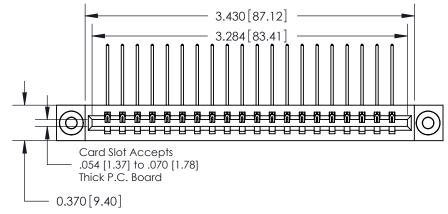

**See Accompanying Pages for:** 

**Contact Bend Details** 

| 837/887 Series High Temp Card Edge Connector |
|----------------------------------------------|
| Part Number: 887-020-559-603                 |