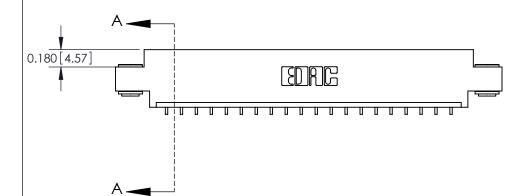

**See Accompanying Pages for:** 

**Contact Bend Details** 

| 837/887 Series High Temp Card Edge Connector |
|----------------------------------------------|
| Part Number: 887-020-559-603                 |