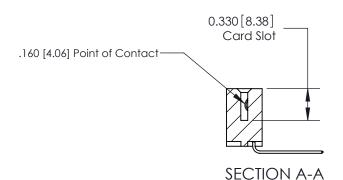

**See Accompanying Pages for:** 

**Contact Bend Details** 

| 837/887 Series High Temp Card Edge Connector |
|----------------------------------------------|
| Part Number: 887-020-559-603                 |