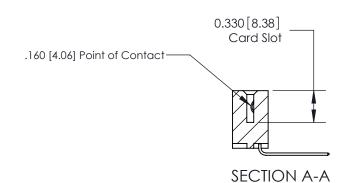

ISSUE NUMBER

ORIGINAL

1

|                     | 837/887 Series High Temp Card Edge Connector |                                                                                                                                                            | ACAD REFERENCE | NO. 837 EN       | 837 ENG MASTER |  |
|---------------------|----------------------------------------------|------------------------------------------------------------------------------------------------------------------------------------------------------------|----------------|------------------|----------------|--|
| Contact Bend Detail |                                              | DRAWN: J.LEE                                                                                                                                               | DATE: OC       | DATE: OCT. 06/09 |                |  |
|                     | Confact Bend Defail                          |                                                                                                                                                            | CHECKED:       | DATE:            | DATE:          |  |
|                     | EDAC INC THESE                               | TORONTO, ONTARIO CANADA  ARE THE PROPERTY OF EDAC INC.,AND SHALL NOT BE REPRODUCED,OR COPIED OR USED AS THE BASIS FOR THE MANUFACTURE OR SALE OF APPARATUS | SCALE: NTS     | SHEET            | 2 <b>OF</b> 2  |  |
|                     | TORONTO, ONTARIO                             |                                                                                                                                                            | DRAWING NUMBER |                  | ISSUE          |  |
|                     | YOUR CONNECTION TO QUALITY & SERVICE         |                                                                                                                                                            | 837 Assembly   |                  | 1              |  |