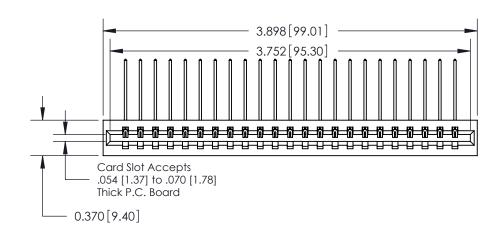

**Mounting Option** 

01-No Mounting Lugs

.156 [3.96] Contact Spacing x .200 [5.08] Row Spacing

DO NOT MAKE MANUAL REVISIONS TO MASTER. **Contact Detail** 559-90 Degree Bend (Code 541 Contacts)

ISSUE NUMBER