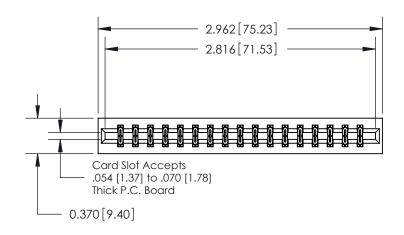

## **Contact Detail**

544-Wire Wrap .050x.025(1.27x0.64) - Tail LG=.750(19.05)

.156 [3.96] Contact Spacing x .200 [5.08] Row Spacing

THIS IS A C.A.D. GENERATED DRAWING DO NOT MAKE MANUAL REVISIONS TO MASTER.

ISSUE NUMBER

ORIGINAL

**See Accompanying Pages for:** 

**Contact Bend Details** 

837/887 Series High Temp Card Edge Connector Part Number: 887-034-544-201

**EDAC INC** TORONTO, ONTARIO CANADA

THESE DRAWINGS AND SPECIFICATIONS ARE THE PROPERTY OF EDAC INC.,AND SHALL NOT BE REPRODUCED, OR COPIED OR USED AS THE BASIS FOR THE MANUFACTURE OR SALE OF APPARATUS WITHOUT WRITTEN PERMISSION.