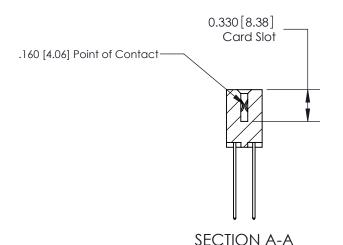

ISSUE NUMBER

ORIGINAL

1

|                     | 837/887 Series High Temp Card Edge Connector |                                                                                                                                                              | ACAD REFERENCE | NO. 837 EN       | 837 ENG MASTER |  |
|---------------------|----------------------------------------------|--------------------------------------------------------------------------------------------------------------------------------------------------------------|----------------|------------------|----------------|--|
| Contact Bend Detail |                                              | DRAWN: J.LEE                                                                                                                                                 | DATE: OC       | DATE: OCT. 06/09 |                |  |
|                     | Confact Bend Defail                          |                                                                                                                                                              | CHECKED:       | DATE:            |                |  |
|                     | EDAC INC THE                                 | TORONTO, ONTARIO CANADA  ARE THE PROPERTY OF EDAC INC., AND SHALL NOT BE REPRODUCED, OR COPIED OR USED AS THE BASIS FOR THE MANUFACTURE OR SALE OF APPARATUS | SCALE: NTS     | SHEET            | 2 <b>OF</b> 2  |  |
|                     | TORONTO, ONTARIO                             |                                                                                                                                                              | DRAWING NUMBER |                  | ISSUE          |  |
|                     | YOUR CONNECTION TO QUALITY & SERVICE         |                                                                                                                                                              | 837 Assembly   |                  | 1              |  |