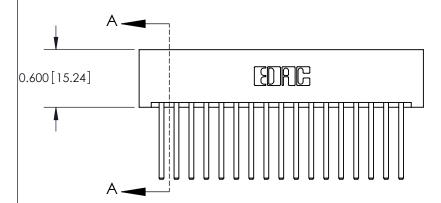

## **Contact Detail**

544-Wire Wrap .050x.025(1.27x0.64) - Tail LG=.750(19.05)

.156 [3.96] Contact Spacing x .200 [5.08] Row Spacing

THIS IS A C.A.D. GENERATED DRAWING DO NOT MAKE MANUAL REVISIONS TO MASTER.

ISSUE NUMBER

ORIGINAL

**See Accompanying Pages for:** 

**Contact Bend Details** 

837/887 Series High Temp Card Edge Connector Part Number: 887-034-544-201

**EDAC INC** TORONTO, ONTARIO CANADA

THESE DRAWINGS AND SPECIFICATIONS ARE THE PROPERTY OF EDAC INC.,AND SHALL NOT BE REPRODUCED, OR COPIED OR USED AS THE BASIS FOR THE MANUFACTURE OR SALE OF APPARATUS WITHOUT WRITTEN PERMISSION.