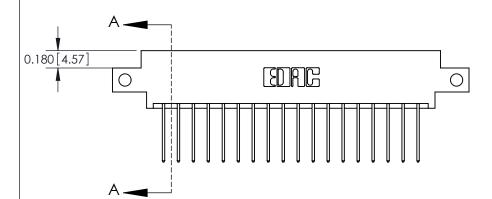

**Mounting Option** 

12-.128 (3.25) Dia. Side Mounting Holes

THIS IS A C.A.D. GENERATED DRAWING DO NOT MAKE MANUAL REVISIONS TO MASTER.

ISSUE NUMBER

ORIGINAL

**See Accompanying Pages for:** 

**Contact Bend Details** 

837/887 Series High Temp Card Edge Connector Part Number: 887-036-540-812