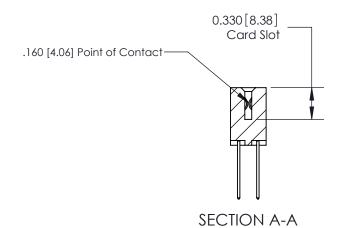

## **Contact Detail**

540-Wire Wrap .025 Sq.(0.64 Sq.) - Tail LG=.560(14.22) .156 [3.96] Contact Spacing x .200 [5.08] Row Spacing

> 3.118[79.20] 2.972 [75.49] Card Slot Accepts .054 [1.37] to .070 [1.78] Thick P.C. Board 0.370 [9.40]