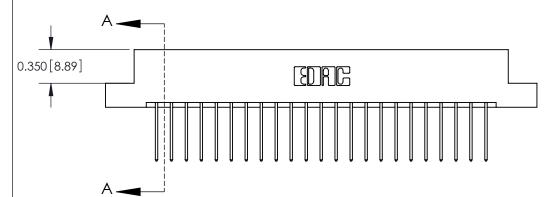

**Mounting Option** 

08-#4-40 Unified Threaded Inserts

## **Contact Detail**

540-Wire Wrap .025 Sq.(0.64 Sq.) - Tail LG=.560(14.22)

.156 [3.96] Contact Spacing x .200 [5.08] Row Spacing

THIS IS A C.A.D. GENERATED DRAWING DO NOT MAKE MANUAL REVISIONS TO MASTER.