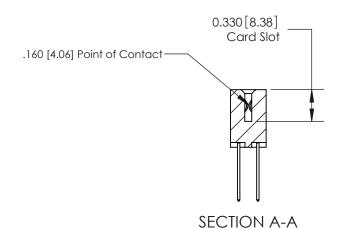

## **Contact Detail**

540-Wire Wrap .025 Sq.(0.64 Sq.) - Tail LG=.560(14.22)

.156 [3.96] Contact Spacing x .200 [5.08] Row Spacing

THIS IS A C.A.D. GENERATED DRAWING DO NOT MAKE MANUAL REVISIONS TO MASTER.