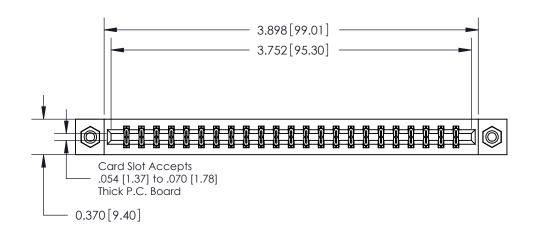

**Mounting Option** 

08-#4-40 Unified Threaded Inserts

## **Contact Detail**

540-Wire Wrap .025 Sq.(0.64 Sq.) - Tail LG=.560(14.22)

.156 [3.96] Contact Spacing x .200 [5.08] Row Spacing

THIS IS A C.A.D. GENERATED DRAWING DO NOT MAKE MANUAL REVISIONS TO MASTER.