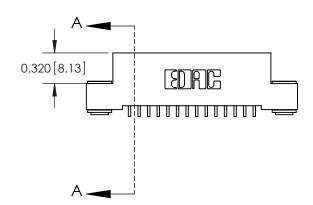

SECTION A-A

842 ENG MASTER

THIS IS A C.A.D. GENERATED DRAWING DO NOT MAKE MANUAL REVISIONS TO MASTER

ORIGINAL (1)

| 842/892 Series High Temp C | ACAD REFERENCE NO. 842 ENG MASTER                                                                                                                                                                                                                                                                                                                                                                                                                                                                                                                                                                                                                                                                                                                                                                                                                                                                                                                                                                                                                                                                                                                                                                                                                                                                                                                                                                                                                                                                                                                                                                                                                                                                                                                                                                                                                                                                                                                                                                                                                                                                                              |        |             |          |          |
|----------------------------|--------------------------------------------------------------------------------------------------------------------------------------------------------------------------------------------------------------------------------------------------------------------------------------------------------------------------------------------------------------------------------------------------------------------------------------------------------------------------------------------------------------------------------------------------------------------------------------------------------------------------------------------------------------------------------------------------------------------------------------------------------------------------------------------------------------------------------------------------------------------------------------------------------------------------------------------------------------------------------------------------------------------------------------------------------------------------------------------------------------------------------------------------------------------------------------------------------------------------------------------------------------------------------------------------------------------------------------------------------------------------------------------------------------------------------------------------------------------------------------------------------------------------------------------------------------------------------------------------------------------------------------------------------------------------------------------------------------------------------------------------------------------------------------------------------------------------------------------------------------------------------------------------------------------------------------------------------------------------------------------------------------------------------------------------------------------------------------------------------------------------------|--------|-------------|----------|----------|
| Contact Bend Detail        |                                                                                                                                                                                                                                                                                                                                                                                                                                                                                                                                                                                                                                                                                                                                                                                                                                                                                                                                                                                                                                                                                                                                                                                                                                                                                                                                                                                                                                                                                                                                                                                                                                                                                                                                                                                                                                                                                                                                                                                                                                                                                                                                |        | J.LEE       | DATE: OC | T. 06/09 |
|                            |                                                                                                                                                                                                                                                                                                                                                                                                                                                                                                                                                                                                                                                                                                                                                                                                                                                                                                                                                                                                                                                                                                                                                                                                                                                                                                                                                                                                                                                                                                                                                                                                                                                                                                                                                                                                                                                                                                                                                                                                                                                                                                                                |        | CHECKED:    |          | DATE:    |
| EDAC INC                   | THESE DRAWINGS AND SPECIFICATIONS ARE THE PROPERTY OF EDAC INCAND                                                                                                                                                                                                                                                                                                                                                                                                                                                                                                                                                                                                                                                                                                                                                                                                                                                                                                                                                                                                                                                                                                                                                                                                                                                                                                                                                                                                                                                                                                                                                                                                                                                                                                                                                                                                                                                                                                                                                                                                                                                              | SCALE: | NTS         | SHEET :  | 2 OF 3   |
|                            | CANADA  CANADA |        | NUMBER      |          | ISSUE    |
|                            |                                                                                                                                                                                                                                                                                                                                                                                                                                                                                                                                                                                                                                                                                                                                                                                                                                                                                                                                                                                                                                                                                                                                                                                                                                                                                                                                                                                                                                                                                                                                                                                                                                                                                                                                                                                                                                                                                                                                                                                                                                                                                                                                |        | 42 Assembly |          | 1        |