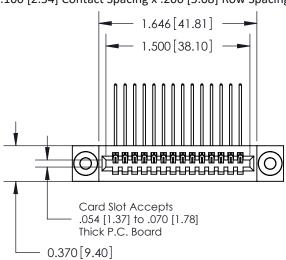

## **Contact Detail**

559-90 Degree Bend (Code 541 Contacts)

.100 [2.54] Contact Spacing x .200 [5.08] Row Spacing

**See Accompanying Pages for:** 

- **Contact Bend Details**
- **Mounting Options**

.240 [6.10] Point of Contact-

842/892 Series High Temp Card Edge Connector Part Number: 892-014-559-103

|    | DRAWN: <b>J.LEE</b> | DATE: OCT. 06/09 |    |  |  |
|----|---------------------|------------------|----|--|--|
|    | CHECKED:            | DATE:            |    |  |  |
| ,  | SCALE: NTS          | SHEET 1 OF       | 3  |  |  |
| ED | DRAWING NUMBER      | ISS              | ùΕ |  |  |
| 3  | 842 Assembly        |                  | l  |  |  |