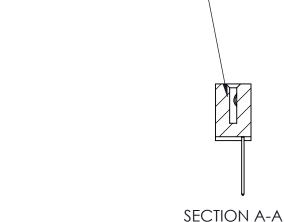

THIS IS A C.A.D. GENERATED DRAWING DO NOT MAKE MANUAL REVISIONS TO MASTER

ORIGINAL (1)

| 842/892 Series High Temp Card Edge Connector<br>Contact Bend Detail |                                                                                                 | ACAD REFERENCE NO. 842 ENG MASTER |             |                  |        |
|---------------------------------------------------------------------|-------------------------------------------------------------------------------------------------|-----------------------------------|-------------|------------------|--------|
|                                                                     |                                                                                                 | DRAWN:                            | J.LEE       | DATE: OCT. 06/09 |        |
|                                                                     |                                                                                                 | CHECKED:                          |             | DATE:            |        |
| EDAC INC                                                            | THESE DRAWINGS AND SPECIFICATIONS ARE THE PROPERTY OF EDAC INCAND                               | SCALE:                            | NTS         | SHEET :          | 2 OF 3 |
| TORONTO, ONTARIO                                                    | SHALL NOT BE REPRODUCED,OR COPIED OR USED AS THE BASIS FOR THE MANUFACTURE OR SALE OF APPARATUS | DRAWING                           | NUMBER      |                  | ISSUE  |
| YOUR CONNECTION TO QUALITY & SERVICE                                |                                                                                                 | 8                                 | 42 Assembly |                  | 1      |