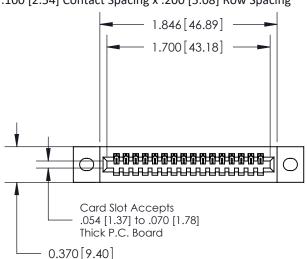

.240 [6.10] Point of Contact-

842/892 Series High Temp Card Edge Connector Part Number: 892-016-540-102

YOUR CONNECTION TO QUALITY & SERVICE

CANADA

842 ENG MASTER J.LEE DATE: OCT. 06/09 SHEET 1 OF 3

842 Assembly