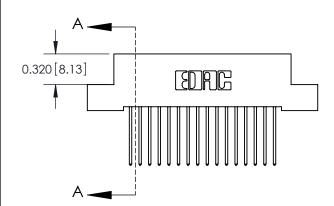

## **Contact Detail**

540-Wire Wrap .025 Sq.(0.64 Sq.) - Tail LG=.570(14.48) .100 [2.54] Contact Spacing x .200 [5.08] Row Spacing

**See Accompanying Pages for:** 

- **Contact Bend Details**
- **Mounting Options**