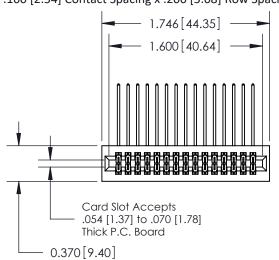

## **Contact Detail**

559-90 Degree Bend (Code 541 Contacts)

.100 [2.54] Contact Spacing x .200 [5.08] Row Spacing

**See Accompanying Pages for:** 

- **Contact Bend Details**
- **Mounting Options**

.240 [6.10] Point of Contact-

842/892 Series High Temp Card Edge Connector Part Number: 892-030-559-201

YOUR CONNECTION TO QUALITY & SERVICE

842 ENG MASTER J.LEE DATE: OCT. 06/09 NTS SHEET 1 OF 3

842 Assembly

SECTION A-A

THIS IS A C.A.D. GENERATED DRAWING DO NOT MAKE MANUAL REVISIONS TO MASTER