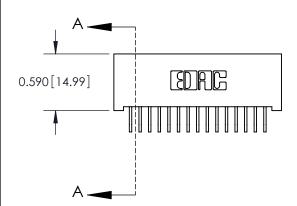

ORIGINAL (1)

| 842/892 Series High Temp Card Edge Connector<br>Contact Bend Detail |                                                                                                  | ACAD REFERENCE NO. 842 ENG MASTER |             |                  |        |
|---------------------------------------------------------------------|--------------------------------------------------------------------------------------------------|-----------------------------------|-------------|------------------|--------|
|                                                                     |                                                                                                  | DRAWN:                            | J.LEE       | DATE: OCT. 06/09 |        |
|                                                                     |                                                                                                  | CHECKED:                          |             | DATE:            |        |
| EDAC INC                                                            | THESE DRAWINGS AND SPECIFICATIONS ARE THE PROPERTY OF EDAC INCAND                                | SCALE:                            | NTS         | SHEET :          | 2 OF 3 |
| TORONTO, ONTARIO                                                    | SHALL NOT BE REPRODUCED, OR COPIED OR USED AS THE BASIS FOR THE MANUFACTURE OR SALE OF APPARATUS | DRAWING                           | NUMBER      |                  | ISSUE  |
| YOUR CONNECTION TO QUALITY & SERVICE                                |                                                                                                  | 8                                 | 42 Assembly |                  | 1      |