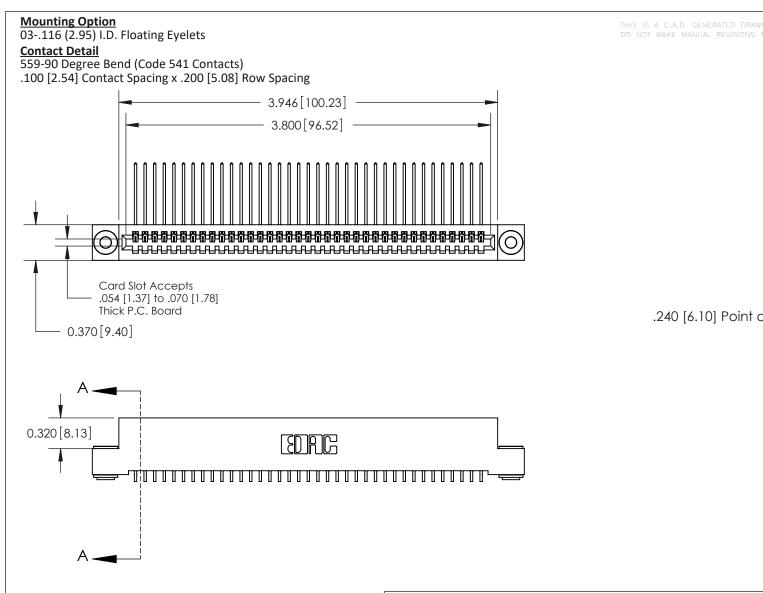

.240 [6.10] Point of Contact-

## **See Accompanying Pages for: Contact Bend Details**

- **Mounting Options**

842/892 Series High Temp Card Edge Connector Part Number: 892-037-559-103

CANADA

| ACAD REFERENCE NO | 842 ENG MASTER     |  |  |
|-------------------|--------------------|--|--|
| NONE NEILENGE IN  | J. 042 LING MASILK |  |  |
| DRAWN: J.LEE      | DATE: OCT. 06/09   |  |  |
| CHECKED:          | DATE:              |  |  |
| SCALE: NTS        | SHEET 1 OF 3       |  |  |
| DRAWING NUMBER    | ISSUE              |  |  |

842 Assembly

SECTION A-A

THIS IS A C.A.D. GENERATED DRAWING DO NOT MAKE MANUAL REVISIONS TO MASTER

ORIGINAL (1)

| 842/892 Series High Temp Card Edge Connector<br>Contact Bend Detail |                                                                   | ACAD REFERENCE NO. 842 ENG MASTER |             |                         |        |
|---------------------------------------------------------------------|-------------------------------------------------------------------|-----------------------------------|-------------|-------------------------|--------|
|                                                                     |                                                                   | DRAWN:                            | J.LEE       | DATE: <b>OCT. 06/09</b> |        |
|                                                                     |                                                                   | CHECKE                            | ):          | DATE:                   |        |
| EDAC INC                                                            | THESE DRAWINGS AND SPECIFICATIONS ARE THE PROPERTY OF EDAC INCAND | SCALE:                            | NTS         | SHEET :                 | 2 OF 3 |
| TORONTO, ONTARIO                                                    | SHALL NOT BE REPRODUCED, OR COPIED OR USED AS THE BASIS FOR THE   | DRAWING                           | NUMBER      |                         | ISSUE  |
| YOUR CONNECTION TO QUALITY & SERVICE                                | MANUFACTURE OR SALE OF APPARATUS WITHOUT WRITTEN PERMISSION.      | 8                                 | 42 Assembly |                         | 1      |