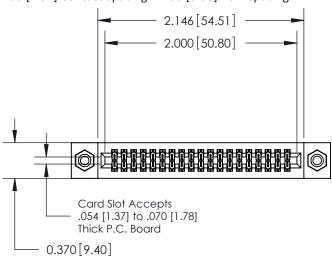

**Mounting Option** 

08-#4-40 Unified Threaded Inserts

## **Contact Detail**

560-Extender Board Bend (Code 523 Contacts)

.100 [2.54] Contact Spacing x .200 [5.08] Row Spacing

**See Accompanying Pages for:** 

- **Contact Bend Details**
- **Mounting Options**

.240 [6.10] Point of Contact-

842/892 Series High Temp Card Edge Connector Part Number: 892-038-560-208

YOUR CONNECTION TO QUALITY & SERVICE

CANADA

842 ENG MASTER J.LEE DATE: OCT. 06/09 SHEET 1 OF 3

842 Assembly

THIS IS A C.A.D. GENERATED DRAWING DO NOT MAKE MANUAL REVISIONS TO MASTER