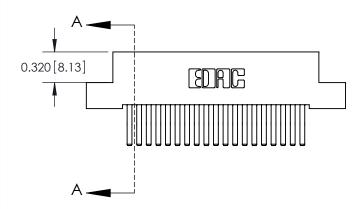

842/892 Series High Temp Card Edge Connector Part Number: 892-038-560-208

YOUR CONNECTION TO QUALITY & SERVICE

CANADA

842 ENG MASTER J.LEE DATE: OCT. 06/09 SHEET 1 OF 3

842 Assembly

THIS IS A C.A.D. GENERATED DRAWING DO NOT MAKE MANUAL REVISIONS TO MASTER