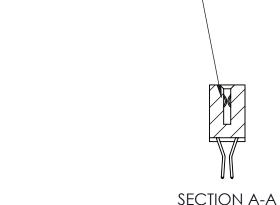

ORIGINAL (1)

| 842/892 Series High Temp Card Edge Connector<br>Contact Bend Detail |                                                                                                 | ACAD REFERENCE NO. 842 ENG MASTER |             |                  |        |
|---------------------------------------------------------------------|-------------------------------------------------------------------------------------------------|-----------------------------------|-------------|------------------|--------|
|                                                                     |                                                                                                 | DRAWN:                            | J.LEE       | DATE: OCT. 06/09 |        |
|                                                                     |                                                                                                 | CHECKED:                          |             | DATE:            |        |
| EDAC INC                                                            | THESE DRAWINGS AND SPECIFICATIONS ARE THE PROPERTY OF EDAC INCAND                               | SCALE:                            | NTS         | SHEET :          | 2 OF 3 |
| TORONTO, ONTARIO                                                    | SHALL NOT BE REPRODUCED,OR COPIED OR USED AS THE BASIS FOR THE MANUFACTURE OR SALE OF APPARATUS | DRAWING                           | NUMBER      |                  | ISSUE  |
| YOUR CONNECTION TO QUALITY & SERVICE                                |                                                                                                 | 8                                 | 42 Assembly |                  | 1      |