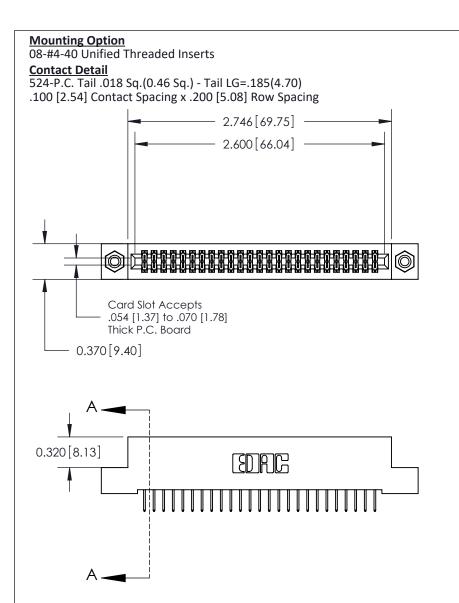

## **See Accompanying Pages for:**

- **Contact Bend Details**
- **Mounting Options**

THIS IS A C.A.D. GENERATED DRAWING DO NOT MAKE MANUAL REVISIONS TO MASTER

ORIGINAL (1)

| 842/892 Series High Temp Card Edge Connector<br>Contact Bend Detail |                                                                 |              | ACAD REFERENCE NO. 842 ENG MASTER |          |          |  |
|---------------------------------------------------------------------|-----------------------------------------------------------------|--------------|-----------------------------------|----------|----------|--|
|                                                                     |                                                                 |              | J.LEE                             | DATE: OC | T. 06/09 |  |
| Corridor bend Dendii                                                |                                                                 | CHECKE       | ):                                | DATE:    |          |  |
| EDAC INC                                                            | ARE THE PROPERTY OF ERAC INC. AND                               |              | NTS                               | SHEET :  | 2 OF 3   |  |
| TORONTO, ONTARIO                                                    | SHALL NOT BE REPRODUCED, OR COPIED OR USED AS THE BASIS FOR THE | DRAWING      | NUMBER                            |          | ISSUE    |  |
| YOUR CONNECTION TO QUALITY & SERVICE                                | MANUFACTURE OR SALE OF APPARATUS WITHOUT WRITTEN PERMISSION.    | 842 Assembly |                                   |          | 1        |  |

THIS IS A C.A.D. GENERATED DRAWING
DO NOT MAKE MANUAL REVISIONS TO MASTER

ISSUE NUMBER

ORIGINAL

1

| 842/892 Series High Temp Card Edge Co<br>Mounting Options  | DRAWN: J.LEE DATE: OCT. 06/09  CHECKED: DATE: |
|------------------------------------------------------------|-----------------------------------------------|
| EDAC INC THESE DRAWINGS AND S ARE THE PROPERTY OF          |                                               |
|                                                            | DUCED,OR COPIED DRAWING NUMBER ISSUE          |
| YOUR CONNECTION TO QUALITY & SERVICE WITHOUT WRITTEN PERMI |                                               |