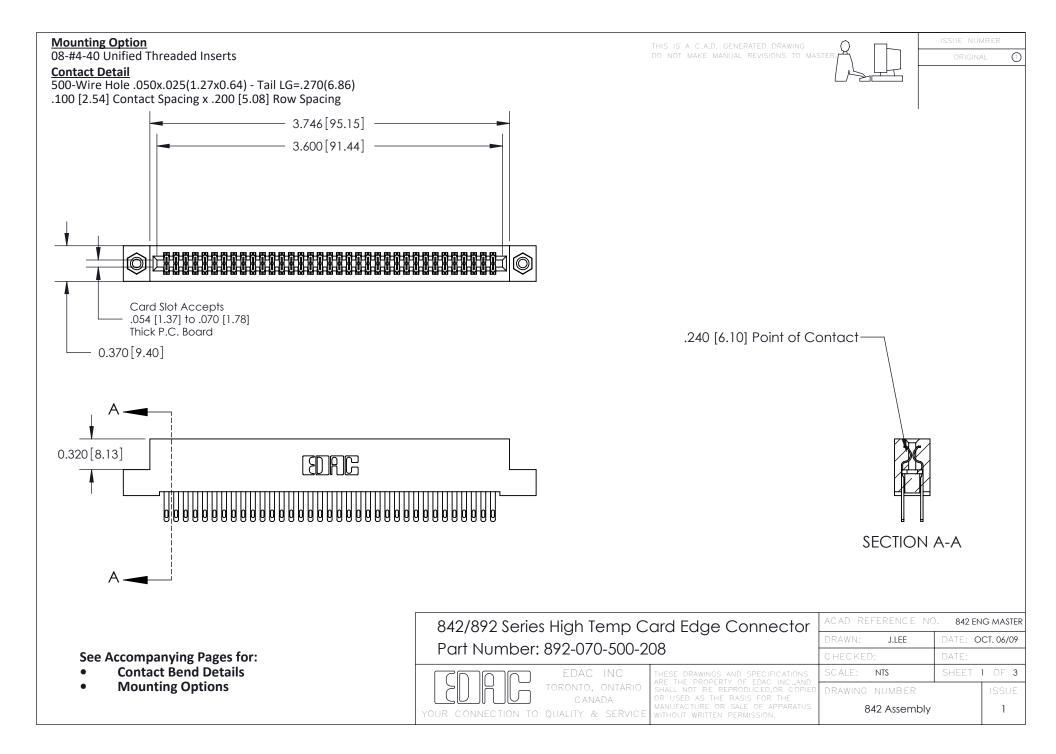

THIS IS A C.A.D. GENERATED DRAWING DO NOT MAKE MANUAL REVISIONS TO MASTER

ISSUE NUMBE

ORIGINAL

1

| 842/892 Series High Temp Card Edge Connector<br>Contact Bend Detail                            |                                                                   | ACAD REFERENCE NO. 842 ENG MASTER |       |                         |        |
|------------------------------------------------------------------------------------------------|-------------------------------------------------------------------|-----------------------------------|-------|-------------------------|--------|
|                                                                                                |                                                                   | DRAWN: .                          | J.LEE | DATE: <b>OCT. 06/09</b> |        |
|                                                                                                |                                                                   | CHECKED:                          |       | DATE:                   |        |
| EDAC INC                                                                                       | THESE DRAWINGS AND SPECIFICATIONS ARE THE PROPERTY OF EDAC INCAND | SCALE: NTS                        |       | SHEET 2                 | 2 OF 3 |
| TORONTO, ONTARIO                                                                               | SHALL NOT BE REPRODUCED, OR COPIED OR USED AS THE BASIS FOR THE   | DRAWING NUI                       | MBER  |                         | ISSUE  |
| CANADA  OR USED AS THE BASIS FOR THE MANUFACTURE OR SALE OF APPARA WITHOUT WRITTEN PERMISSION. |                                                                   | 842 Assembly                      |       | 1                       |        |