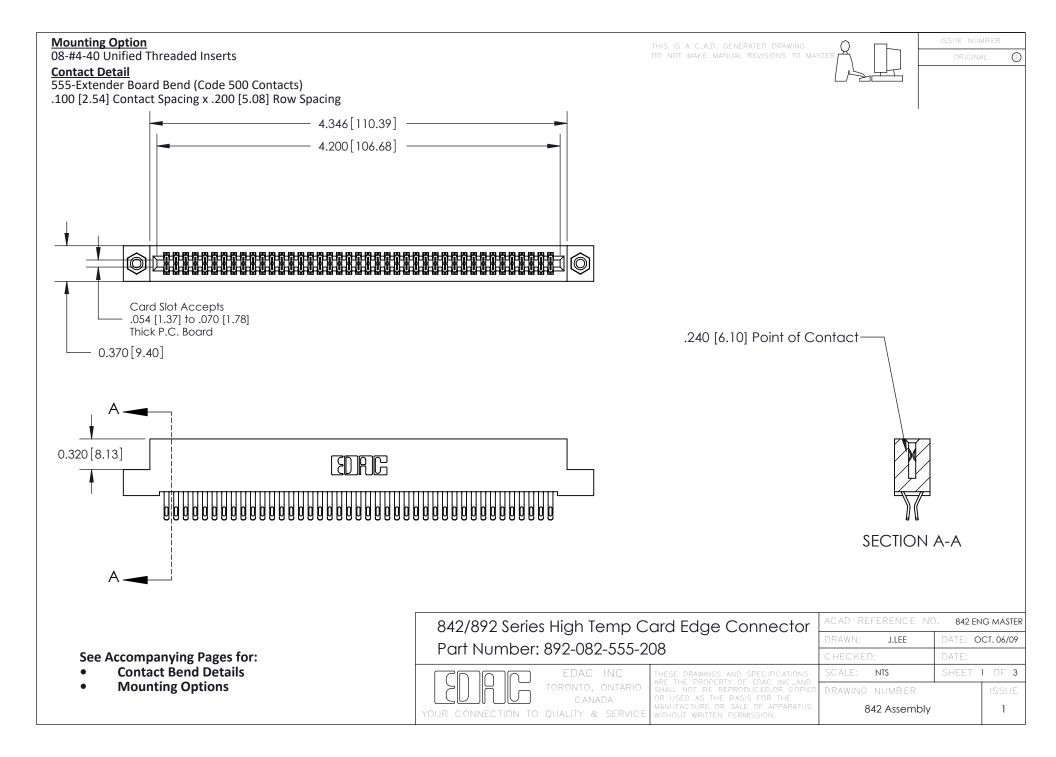

THIS IS A C.A.D. GENERATED DRAWING DO NOT MAKE MANUAL REVISIONS TO MASTER

ORIGINAL (1)



| 842/892 Series High Temp Card Edge Connector<br>Contact Bend Detail |                                                                                                 | ACAD REFERENCE NO. 842 ENG MASTER |             |                  |        |
|---------------------------------------------------------------------|-------------------------------------------------------------------------------------------------|-----------------------------------|-------------|------------------|--------|
|                                                                     |                                                                                                 | DRAWN:                            | J.LEE