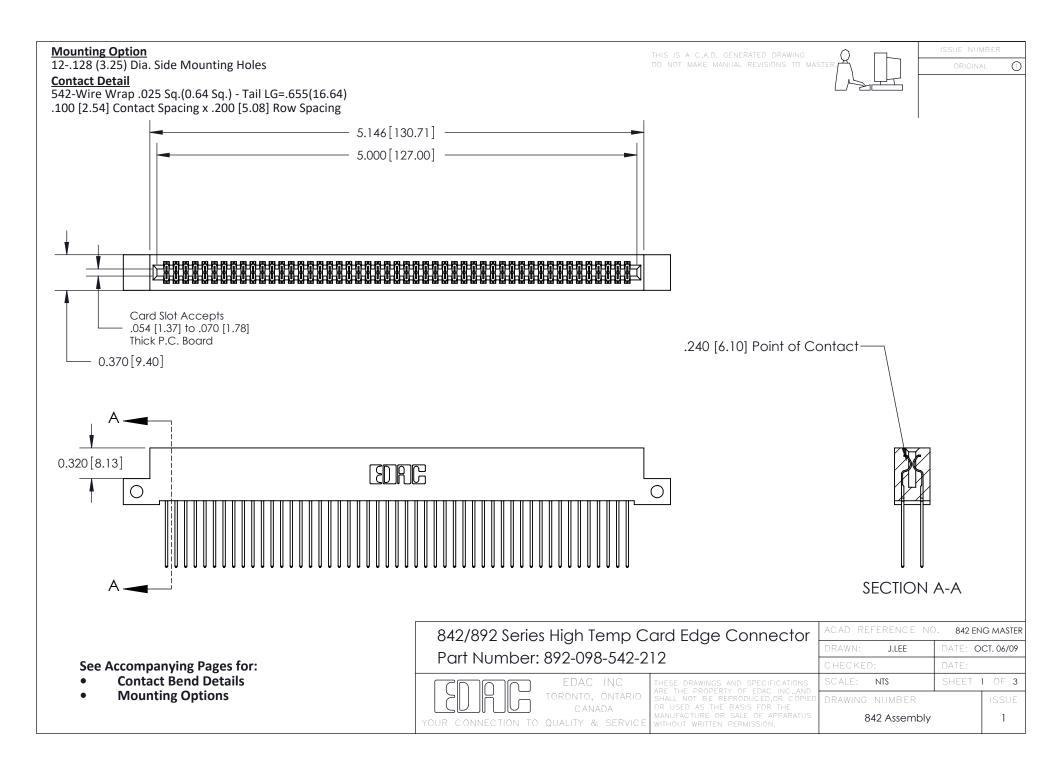

THIS IS A C.A.D. GENERATED DRAWING DO NOT MAKE MANUAL REVISIONS TO MASTER

ORIGINAL (1)



| 842/892 Series High Temp Card Edge Connector<br>Contact Bend Detail |                                                                                                 | ACAD REFERENCE NO. 842 ENG MASTER |             |                  |        |
|---------------------------------------------------------------------|-------------------------------------------------------------------------------------------------|-----------------------------------|-------------|------------------|--------|
|                                                                     |                                                                                                 | DRAWN:                            | J.LEE