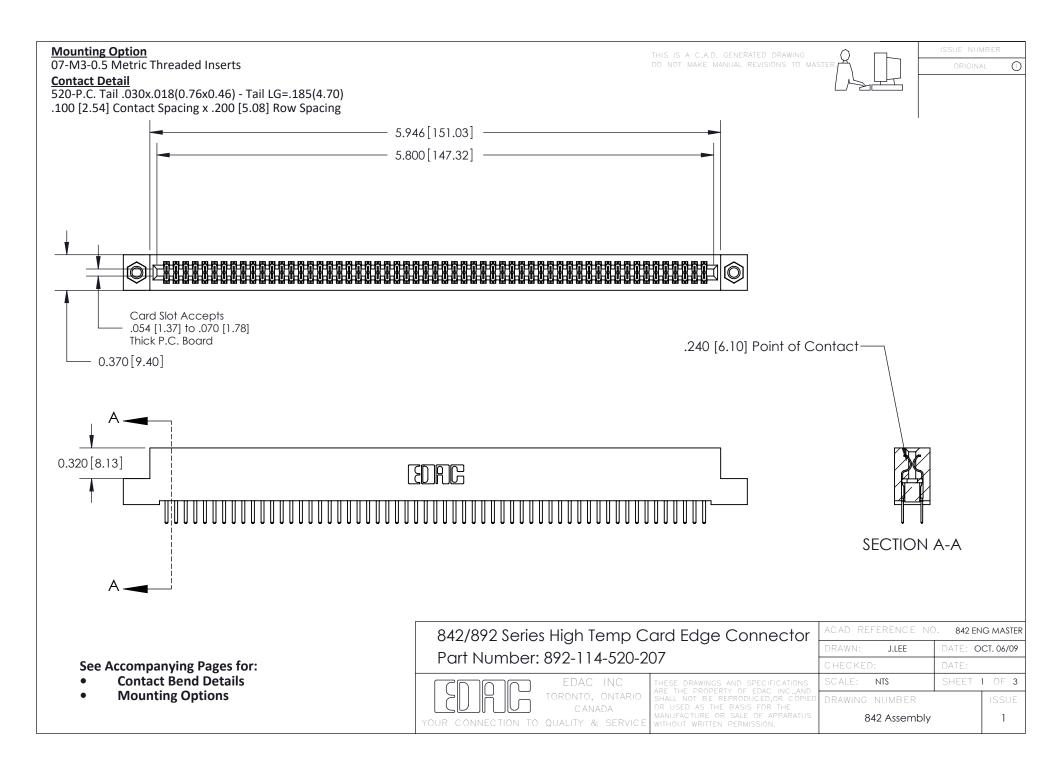

THIS IS A C.A.D. GENERATED DRAWING DO NOT MAKE MANUAL REVISIONS TO MASTER

ORIGINAL (1)



| 842/892 Series High Temp Card Edge Connector<br>Contact Bend Detail |                                                                                                 | ACAD REFERENCE NO. 842 ENG MASTER |             |                  |        |
|---------------------------------------------------------------------|-------------------------------------------------------------------------------------------------|-----------------------------------|-------------|------------------|--------|
|                                                                     |                                                                                                 | DRAWN:                            | J.LEE