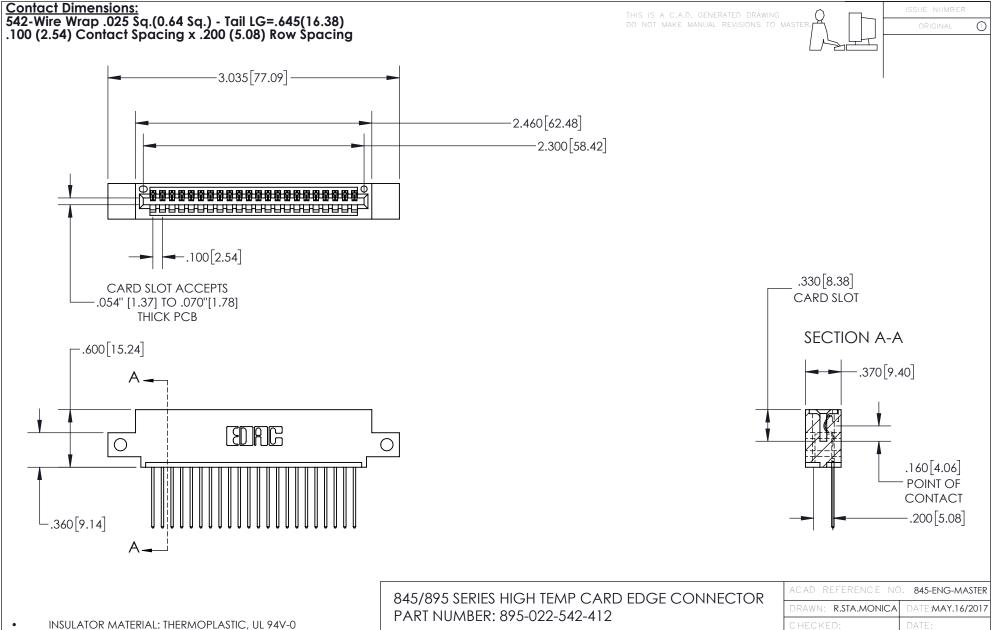

CONTACT MATERIAL; COPPER TIN ALLOY
CONTACT PLATING: GOLD ON THE MATING AREA, TIN PLATING
ON THE CONTACT TAILS, NICKEL UNDERPLATE

YOUR CONNECTION TO QUALITY & SERVICE

|   | ACAD REFERENCE NO. 645-ENG-MASIER |          |          |
|---|-----------------------------------|----------|----------|
|   | DRAWN: R.STA.MONICA               | DATE:MAY | .16/2017 |
|   | CHECKED:                          | DATE:    |          |
|   | SCALE: 1:1                        | SHEET 1  | OF 2     |
| ) | DRAWING NUMBER                    |          | ISSUE    |
|   | 845-ENG-MASTER                    |          | 1        |