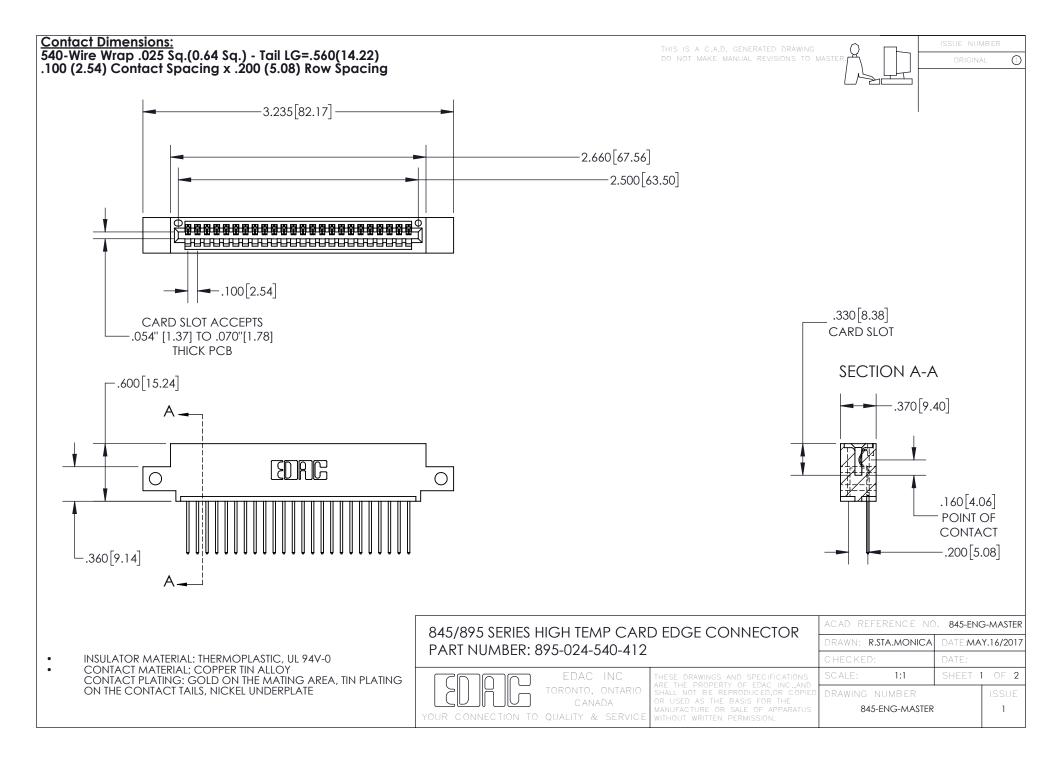

INSULATOR MATERIAL: THERMOPLASTIC POLYESTER, UL 94V-0 DAP MATERIAL AVAILABLE UPON REQUEST

**Contact Code 558** 

CONTACT MATERIAL; COPPER ALLOY CONTACT PLATING: GOLD ON THE MATING AREA, TIN PLATING ON THE CONTACT TAILS, NICKEL UNDERPLATE

## 845/895 SERIES HIGH TEMP CARD EDGE CONNECTOR CONTACT CODE 555,556,558,559,560 DIMENSIONS

YOUR CONNECTION TO QUALITY & SERVICE

Contact Code 559

|   | ACAD REFERENCE NO. 845-ENG-MASTER |                  |  |
|---|-----------------------------------|------------------|--|
|   | DRAWN: R.STA.MONICA               | DATE:MAY.16/2017 |  |
|   | CHECKED:                          | DATE:            |  |
|   | SCALE: 1:1                        | SHEET 2 OF 2     |  |
| D | DRAWING NUMBER                    | ISSUE            |  |

Contact Code 560

845-ENG-MASTER