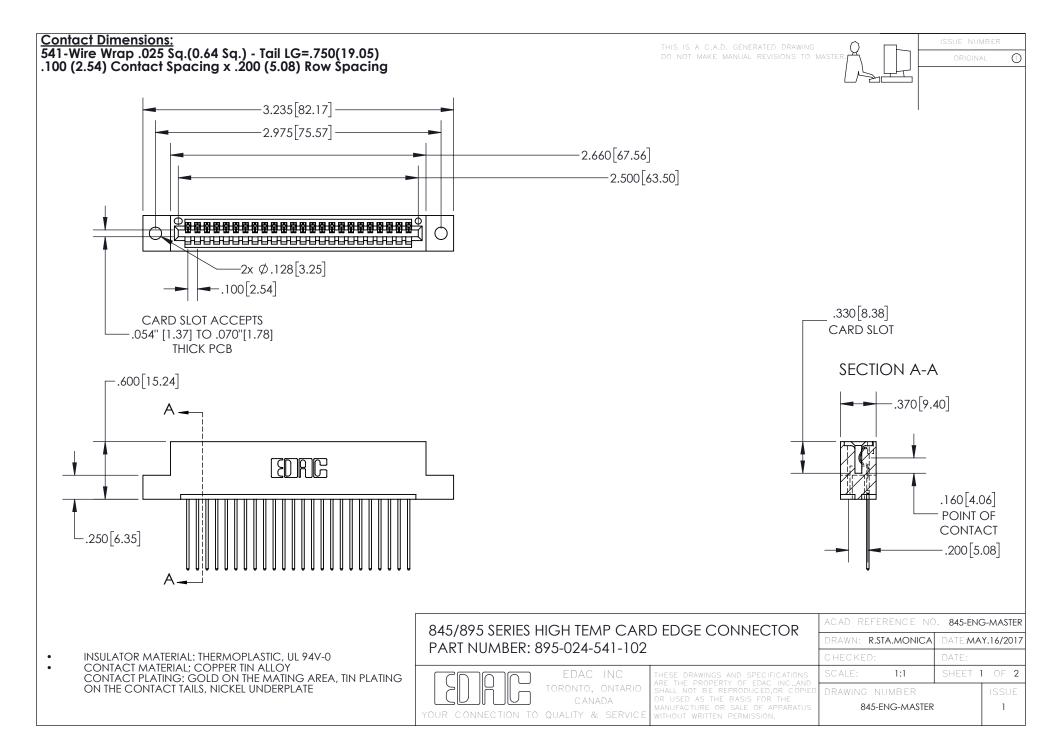

INSULATOR MATERIAL: THERMOPLASTIC POLYESTER, UL 94V-0 DAP MATERIAL AVAILABLE UPON REQUEST

**Contact Code 558** 

CONTACT MATERIAL; COPPER ALLOY CONTACT PLATING: GOLD ON THE MATING AREA, TIN PLATING ON THE CONTACT TAILS, NICKEL UNDERPLATE

## 845/895 SERIES HIGH TEMP CARD EDGE CONNECTOR CONTACT CODE 555,556,558,559,560 DIMENSIONS

YOUR CONNECTION TO QUALITY & SERVICE

Contact Code 559

|   | ACAD REFERENCE NO. 845-ENG-MASTER |                  |  |
|---|-----------------------------------|------------------|--|
|   | DRAWN: R.STA.MONICA               | DATE:MAY.16/2017 |  |
|   | CHECKED:                          | DATE:            |  |
|   | SCALE: 1:1                        | SHEET 2 OF 2     |  |
| D | DRAWING NUMBER                    | ISSUE            |  |

Contact Code 560

845-ENG-MASTER