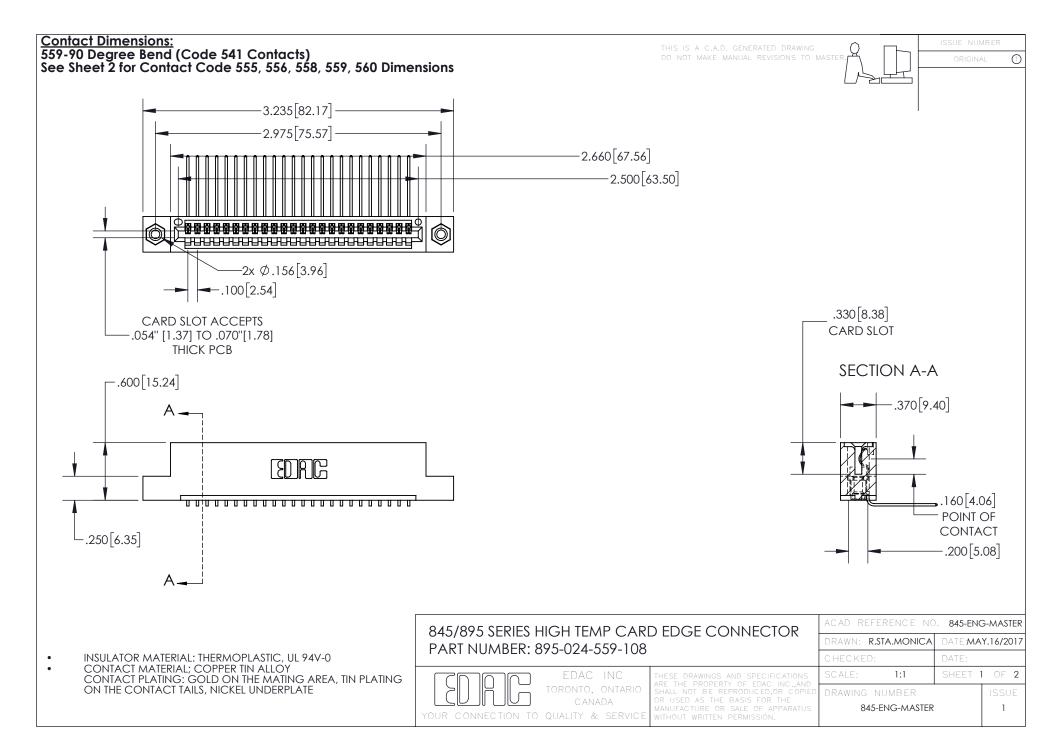

INSULATOR MATERIAL: THERMOPLASTIC POLYESTER, UL 94V-0 DAP MATERIAL AVAILABLE UPON REQUEST

**Contact Code 558** 

CONTACT MATERIAL; COPPER ALLOY CONTACT PLATING: GOLD ON THE MATING AREA, TIN PLATING ON THE CONTACT TAILS, NICKEL UNDERPLATE

## 845/895 SERIES HIGH TEMP CARD EDGE CONNECTOR CONTACT CODE 555,556,558,559,560 DIMENSIONS

YOUR CONNECTION TO QUALITY & SERVICE

Contact Code 559

|   | ACAD REFERENCE NO. 845-ENG-MASTER |                  |  |
|---|-----------------------------------|------------------|--|
|   | DRAWN: R.STA.MONICA               | DATE:MAY.16/2017 |  |
|   | CHECKED:                          | DATE:            |  |
|   | SCALE: 1:1                        | SHEET 2 OF 2     |  |
| D | DRAWING NUMBER                    | ISSUE            |  |

Contact Code 560