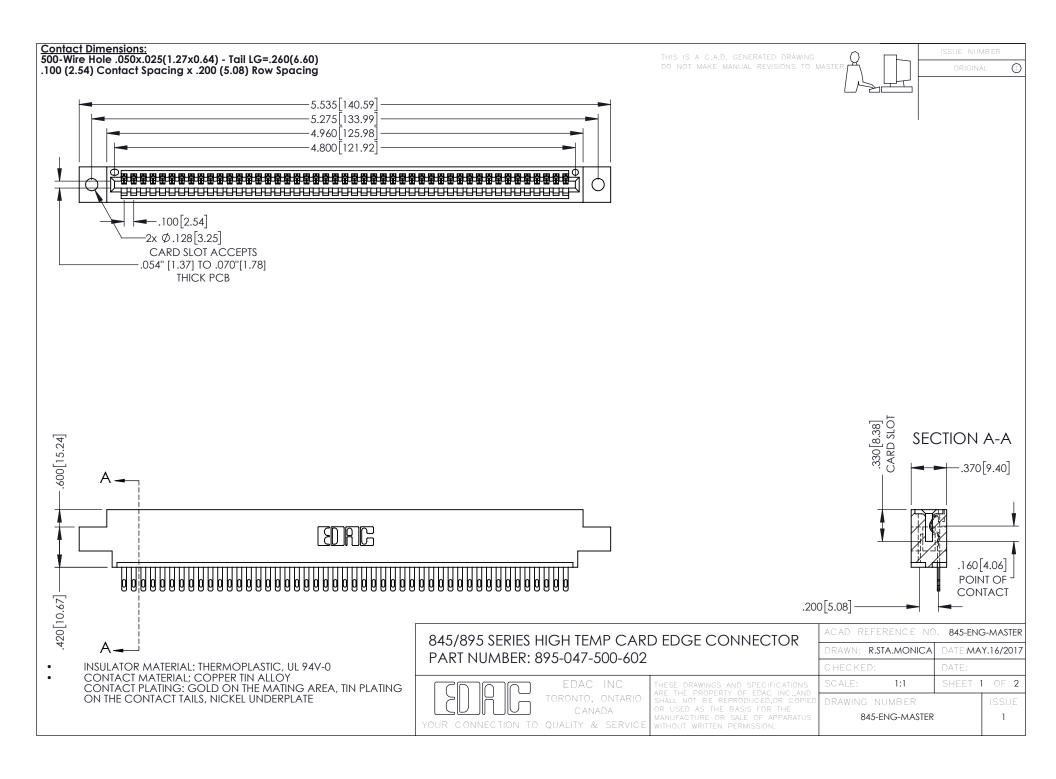

- INSULATOR MATERIAL: THERMOPLASTIC POLYESTER, UL 94V-0 DAP MATERIAL AVAILABLE UPON REQUEST
- CONTACT MATERIAL; COPPER ALLOY

**Contact Code 558** 

CONTACT PLATING: GOLD ON THE MATING AREA, TIN PLATING ON THE CONTACT TAILS, NICKEL UNDERPLATE

## 845/895 SERIES HIGH TEMP CARD EDGE CONNECTOR CONTACT CODE 555,556,558,559,560 DIMENSIONS

YOUR CONNECTION TO QUALITY & SERVICE

Contact Code 559

|   | ACAD REFERENCE NO   | . 845-ENG-MASTER |
|---|---------------------|------------------|
|   | DRAWN: R.STA.MONICA | DATE:MAY.16/2017 |
|   | CHECKED:            | DATE:            |
|   | SCALE: 1:1          | SHEET 2 OF 2     |
| D | DRAWING NUMBER      | ISSUE            |

Contact Code 560

845-ENG-MASTER