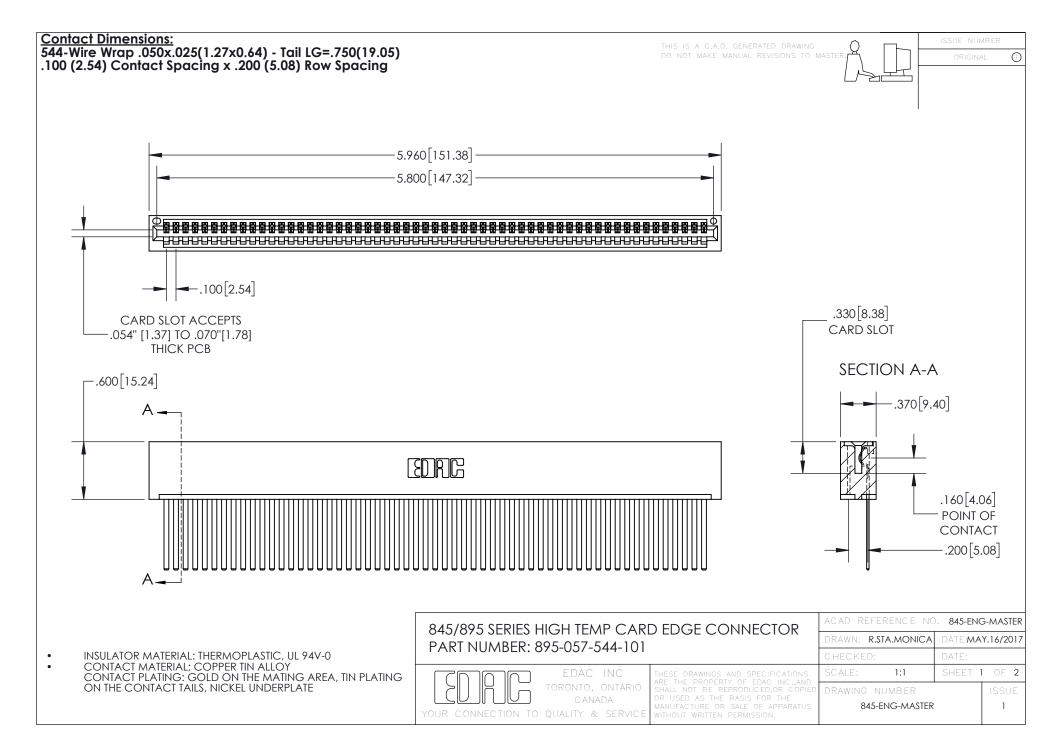

INSULATOR MATERIAL: THERMOPLASTIC POLYESTER, UL 94V-0 DAP MATERIAL AVAILABLE UPON REQUEST

**Contact Code 558** 

CONTACT MATERIAL; COPPER ALLOY CONTACT PLATING: GOLD ON THE MATING AREA, TIN PLATING ON THE CONTACT TAILS, NICKEL UNDERPLATE

## 845/895 SERIES HIGH TEMP CARD EDGE CONNECTOR CONTACT CODE 555,556,558,559,560 DIMENSIONS

YOUR CONNECTION TO QUALITY & SERVICE

Contact Code 559

|   | ACAD REFERENCE NO. 845-ENG-MASTER |                  |  |
|---|-----------------------------------|------------------|--|
|   | DRAWN: R.STA.MONICA               | DATE:MAY.16/2017 |  |
|   | CHECKED:                          | DATE:            |  |
|   | SCALE: 1:1                        | SHEET 2 OF 2     |  |
| D | DRAWING NUMBER                    | ISSUE            |  |

Contact Code 560