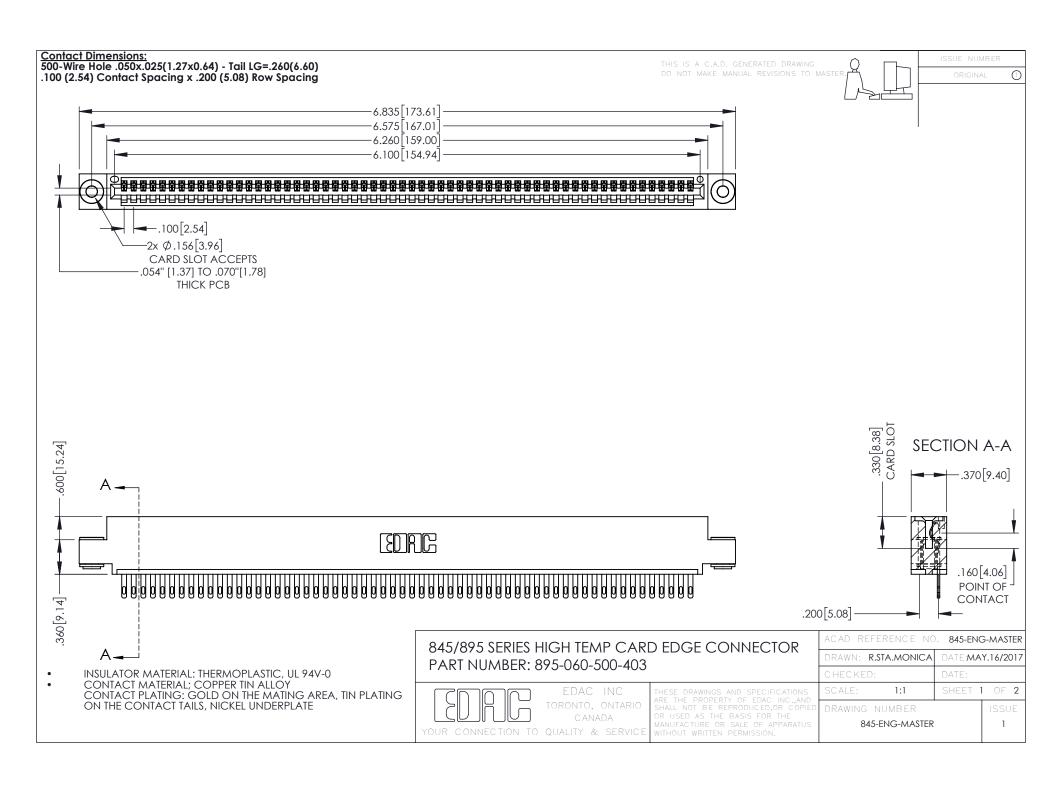

- INSULATOR MATERIAL: THERMOPLASTIC POLYESTER, UL 94V-0 DAP MATERIAL AVAILABLE UPON REQUEST
- CONTACT MATERIAL; COPPER ALLOY

**Contact Code 558** 

CONTACT PLATING: GOLD ON THE MATING AREA, TIN PLATING ON THE CONTACT TAILS, NICKEL UNDERPLATE

## 845/895 SERIES HIGH TEMP CARD EDGE CONNECTOR CONTACT CODE 555,556,558,559,560 DIMENSIONS

YOUR CONNECTION TO QUALITY & SERVICE

Contact Code 559

|   | ACAD REFERENCE NO   | . 845-ENG-MASTER |
|---|---------------------|------------------|
|   | DRAWN: R.STA.MONICA | DATE:MAY.16/2017 |
|   | CHECKED:            | DATE:            |
|   | SCALE: 1:1          | SHEET 2 OF 2     |
| D | DRAWING NUMBER      | ISSUE            |

Contact Code 560

845-ENG-MASTER