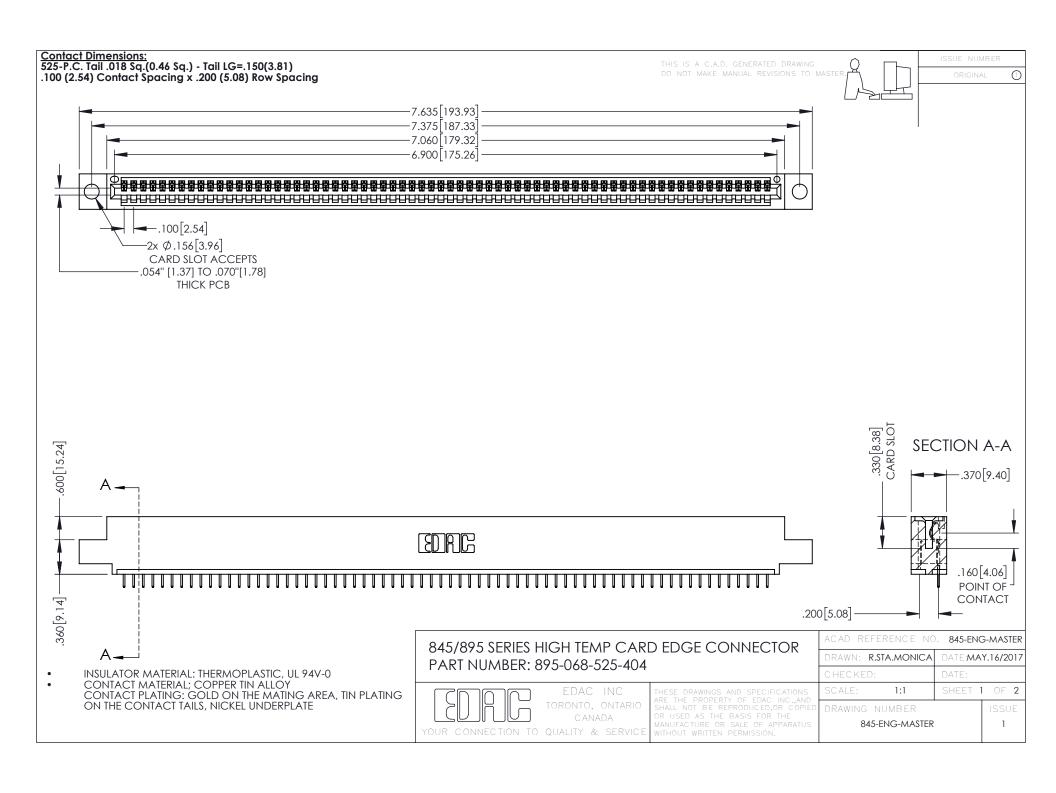

845/895 SERIES HIGH TEMP CARD EDGE CONNECTOR CONTACT CODE 555,556,558,559,560 DIMENSIONS

YOUR CONNECTION TO QUALITY & SERVICE

|         | ACAD REFERENCE 1    | NO. 845-ENG-MASTER |
|---------|---------------------|--------------------|
|         | DRAWN: R.STA.MONICA | A DATE:MAY.16/2017 |
|         | CHECKED:            | DATE:              |
| D<br>ED | SCALE: 1:1          | SHEET 2 OF 2       |
|         | DRAWING NUMBER      | ISSUE              |