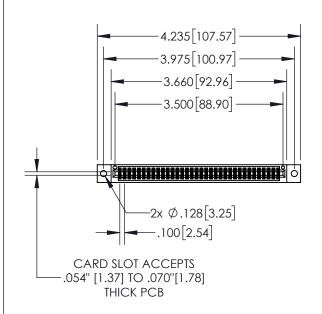

| 845/895 SERIES HIGH TEMP CARD EDGE CONNECTO | R |
|---------------------------------------------|---|
| PART NUMBER: 895-068-542-202                |   |

| ACAD REFERENCE NO. 845-ENG-MASTER |                  |  |
|-----------------------------------|------------------|--|
| DRAWN: R.STA.MONICA               | DATE:MAY.16/2017 |  |
| CHECKED:                          | DATE:            |  |
| SCALE: 1:2                        | SHEET 1 OF 2     |  |
| DRAWING NUMBER                    | ISSUE            |  |

## **Contact Dimensions:**

542-Wire Wrap .025 Sq.(0.64 Sq.) - Tail LG=.645(16.38) .100 (2.54) Contact Spacing x .200 (5.08) Row Spacing

- INSULATOR MATERIAL: THERMOPLASTIC, UL 94V-0
- CONTACT MATERIAL; COPPER TIN ALLOY
  CONTACT PLATING: GOLD ON THE MATING AREA, TIN PLATING
  ON THE CONTACT TAILS, NICKEL UNDERPLATE