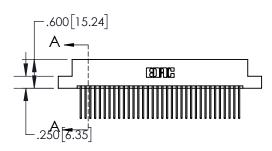

845-ENG-MASTER

INSULATOR MATERIAL: THERMOPLASTIC POLYESTER, UL 94V-0 DAP MATERIAL AVAILABLE UPON REQUEST

**Contact Code 558** 

CONTACT MATERIAL; COPPER ALLOY CONTACT PLATING: GOLD ON THE MATING AREA, TIN PLATING ON THE CONTACT TAILS, NICKEL UNDERPLATE

## 845/895 SERIES HIGH TEMP CARD EDGE CONNECTOR CONTACT CODE 555,556,558,559,560 DIMENSIONS

YOUR CONNECTION TO QUALITY & SERVICE

Contact Code 559

|   | ACAD REFERENCE NO   | . 845-ENG-MASTER |
|---|---------------------|------------------|
|   | DRAWN: R.STA.MONICA | DATE:MAY.16/2017 |
|   | CHECKED:            | DATE:            |
|   | SCALE: 1:1          | SHEET 2 OF 2     |
| D | DRAWING NUMBER      | ISSUE            |

Contact Code 560

845-ENG-MASTER