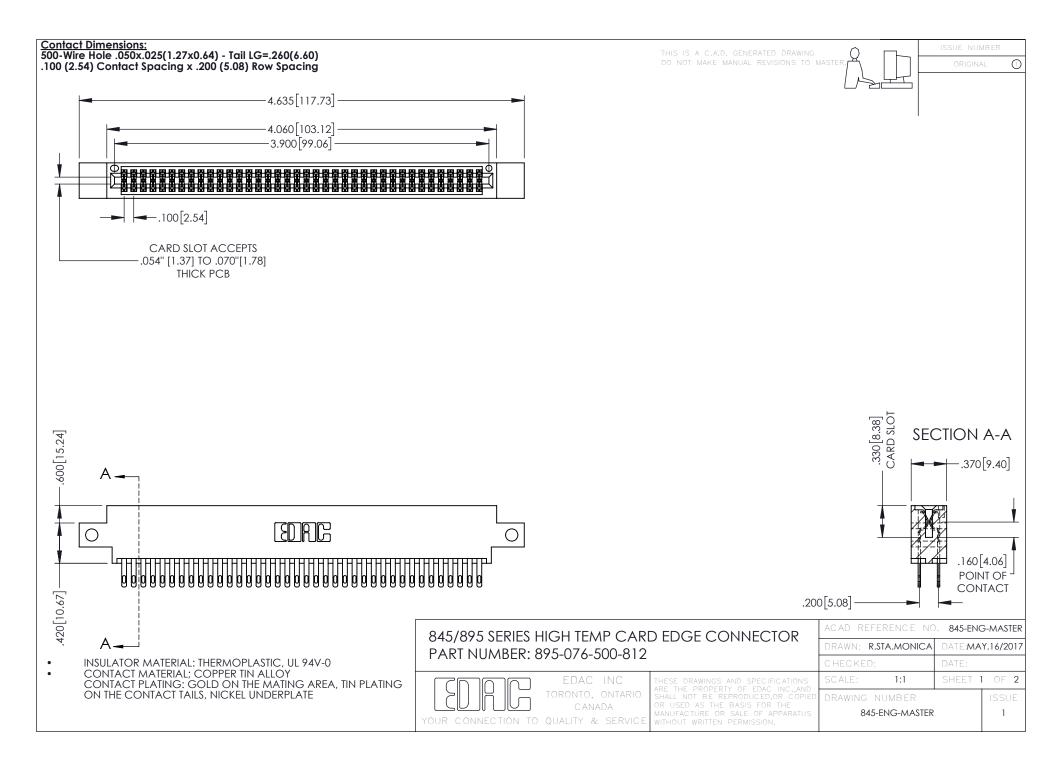

**Contact Code 558** Contact Code 559 Contact Code 560

- INSULATOR MATERIAL: THERMOPLASTIC POLYESTER, UL 94V-0 DAP MATERIAL AVAILABLE UPON REQUEST
- CONTACT MATERIAL; COPPER ALLOY

CONTACT PLATING: GOLD ON THE MATING AREA, TIN PLATING ON THE CONTACT TAILS, NICKEL UNDERPLATE

## 845/895 SERIES HIGH TEMP CARD EDGE CONNECTOR CONTACT CODE 555,556,558,559,560 DIMENSIONS

YOUR CONNECTION TO QUALITY & SERVICE

|   | ACAD REFERENCE NO. 845-ENG-MASTER |                  |
|---|-----------------------------------|------------------|
|   | DRAWN: R.STA.MONICA               | DATE:MAY.16/2017 |
|   | CHECKED:                          | DATE:            |
|   | SCALE: 1:1                        | SHEET 2 OF 2     |
| D | DRAWING NUMBER                    | ISSUE            |

845-ENG-MASTER