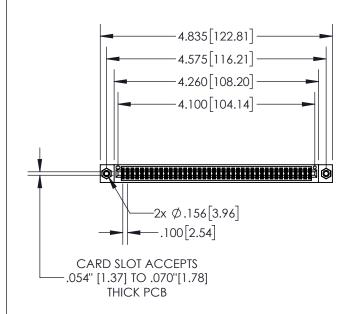

**Contact Dimensions:** 

520-P.C. Tail .030x.018(0.76x0.46) - Tail LG=.175(4.45) .100 (2.54) Contact Spacing x .200 (5.08) Row Spacing

INSULATOR MATERIAL: THERMOPLASTIC, UL 94V-0

- 845/895 SERIES HIGH TEMP CARD EDGE CONNECTOR PART NUMBER: 895-080-520-208
- CONTACT MATERIAL; COPPER TIN ALLOY
  CONTACT PLATING: GOLD ON THE MATING AREA, TIN PLATING
  ON THE CONTACT TAILS, NICKEL UNDERPLATE

| .330[8.38]<br>CARD SLOT     |  |  |  |  |  |
|-----------------------------|--|--|--|--|--|
| 370[9.40]<br>SECTION A-A    |  |  |  |  |  |
| .160[4.06] POINT OF CONTACT |  |  |  |  |  |
|                             |  |  |  |  |  |