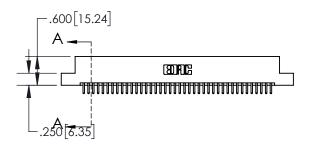

| .330[8.38]<br>CARD SLOT     |  |  |  |  |  |
|-----------------------------|--|--|--|--|--|
| 370[9.40]<br>SECTION A-A    |  |  |  |  |  |
| .160[4.06] POINT OF CONTACT |  |  |  |  |  |
|                             |  |  |  |  |  |