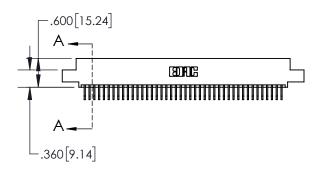

| .330[8.38]<br>CARD SLOT           |  |  |  |  |  |
|-----------------------------------|--|--|--|--|--|
| 370[9.40]<br>SECTION A-A          |  |  |  |  |  |
| .160[4.06]<br>POINT OF<br>CONTACT |  |  |  |  |  |
| 200[5.08]                         |  |  |  |  |  |

| 5 SERIES HIGH TEMP CARD EDGE CONNECTOR  -<br>IUMBER: 895-084-558-502  - |                              |                                                                                          | ACAD REFERENCE NO. 845-ENG-MASTER |              |                 |           |
|-------------------------------------------------------------------------|------------------------------|------------------------------------------------------------------------------------------|-----------------------------------|--------------|-----------------|-----------|
|                                                                         |                              |                                                                                          | DRAWN:                            | R.STA.MONICA | DATE: <b>MA</b> | Y.16/2017 |
|                                                                         |                              |                                                                                          | CHECKED:                          |              | DATE:           |           |
|                                                                         | EDAC INC                     | THESE DRAWINGS AND SPECIFICATIONS                                                        | SCALE:                            | 1:2          | SHEET '         | OF 2      |
|                                                                         | TORONTO, ONTARIO             | ARE THE PROPERTY OF EDAC INC.,AND SHALL NOT BE REPRODUCED,OR COPIED                      | DRAWING                           | NUMBER       |                 | ISSUE     |
| INFCTION TO                                                             | CANADA<br>OLIALITY & SERVICE | OR USED AS THE BASIS FOR THE MANUFACTURE OR SALE OF APPARATUS WITHOUT WRITTEN PERMISSION | 845-ENG-MASTER                    |              |                 | 1         |