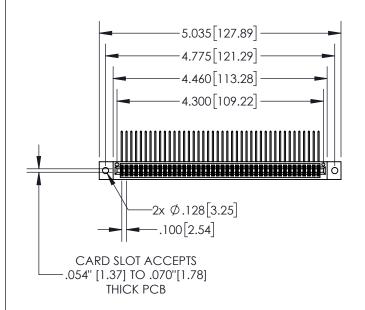

| .330[8.38]<br>CARD SLOT           |  |  |  |  |  |
|-----------------------------------|--|--|--|--|--|
| 370[9.40]<br>SECTION A-A          |  |  |  |  |  |
| .160[4.06]<br>POINT OF<br>CONTACT |  |  |  |  |  |
| 200[5.08]                         |  |  |  |  |  |

| 5 SERIES HIGH TEMP CARD EDGE CONNECTOR  -<br>IUMBER: 895-084-558-502  - |                              |                                                                                          | ACAD REFERENCE NO. 845-ENG-MASTER |              |                 |           |
|-------------------------------------------------------------------------|------------------------------|------------------------------------------------------------------------------------------|-----------------------------------|--------------|-----------------|-----------|
|                                                                         |                              |                                                                                          | DRAWN:                            | R.STA.MONICA | DATE: <b>MA</b> | Y.16/2017 |
|                                                                         |                              |                                                                                          | CHECKED:                          |              | DATE:           |           |
|                                                                         | EDAC INC                     | THESE DRAWINGS AND SPECIFICATIONS                                                        | SCALE:                            | 1:2          | SHEET '         | OF 2      |
|                                                                         | TORONTO, ONTARIO             | ARE THE PROPERTY OF EDAC INC.,AND SHALL NOT BE REPRODUCED,OR COPIED                      | DRAWING                           | NUMBER       |                 | ISSUE     |
| INFCTION TO                                                             | CANADA<br>OLIALITY & SERVICE | OR USED AS THE BASIS FOR THE MANUFACTURE OR SALE OF APPARATUS WITHOUT WRITTEN PERMISSION | 845-ENG-MASTER                    |              |                 | 1         |