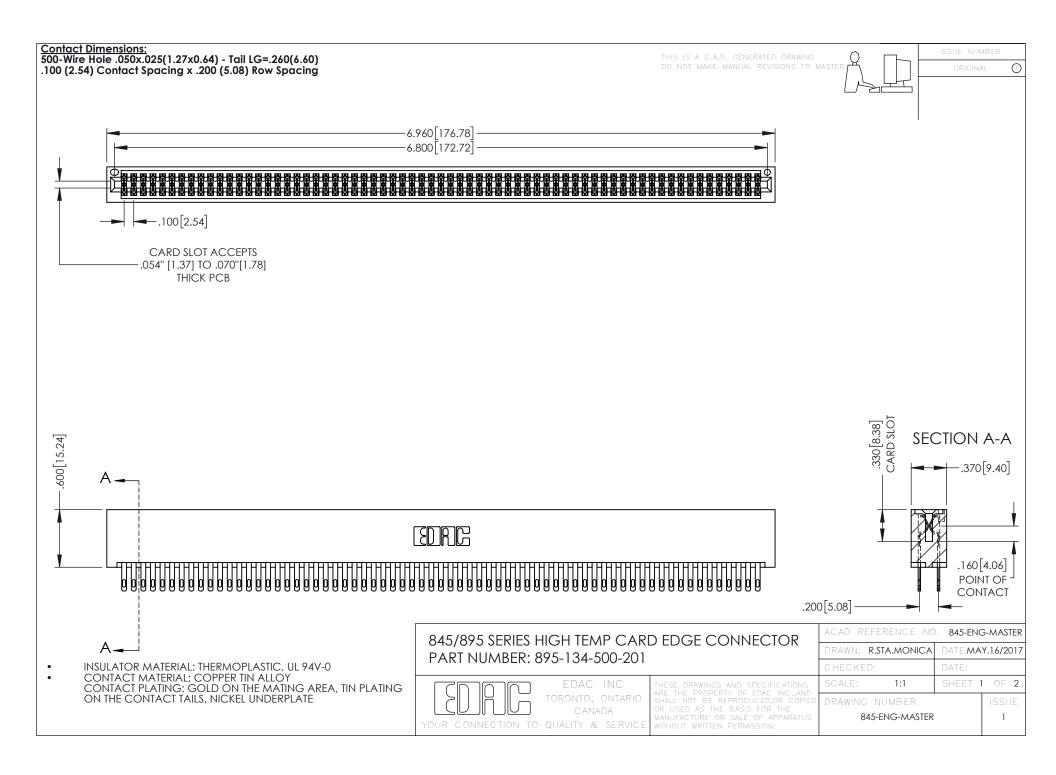

**Contact Code 558** Contact Code 559 Contact Code 560

- INSULATOR MATERIAL: THERMOPLASTIC POLYESTER, UL 94V-0 DAP MATERIAL AVAILABLE UPON REQUEST
- CONTACT MATERIAL; COPPER ALLOY

CONTACT PLATING: GOLD ON THE MATING AREA, TIN PLATING ON THE CONTACT TAILS, NICKEL UNDERPLATE

## 845/895 SERIES HIGH TEMP CARD EDGE CONNECTOR CONTACT CODE 555,556,558,559,560 DIMENSIONS

YOUR CONNECTION TO QUALITY & SERVICE

|   | ACAD REFERENCE NO. 845-ENG-MASTER |                  |
|---|-----------------------------------|------------------|
|   | DRAWN: R.STA.MONICA               | DATE:MAY.16/2017 |
|   | CHECKED:                          | DATE:            |
|   | SCALE: 1:1                        | SHEET 2 OF 2     |
| D | DRAWING NUMBER                    | ISSUE            |

845-ENG-MASTER