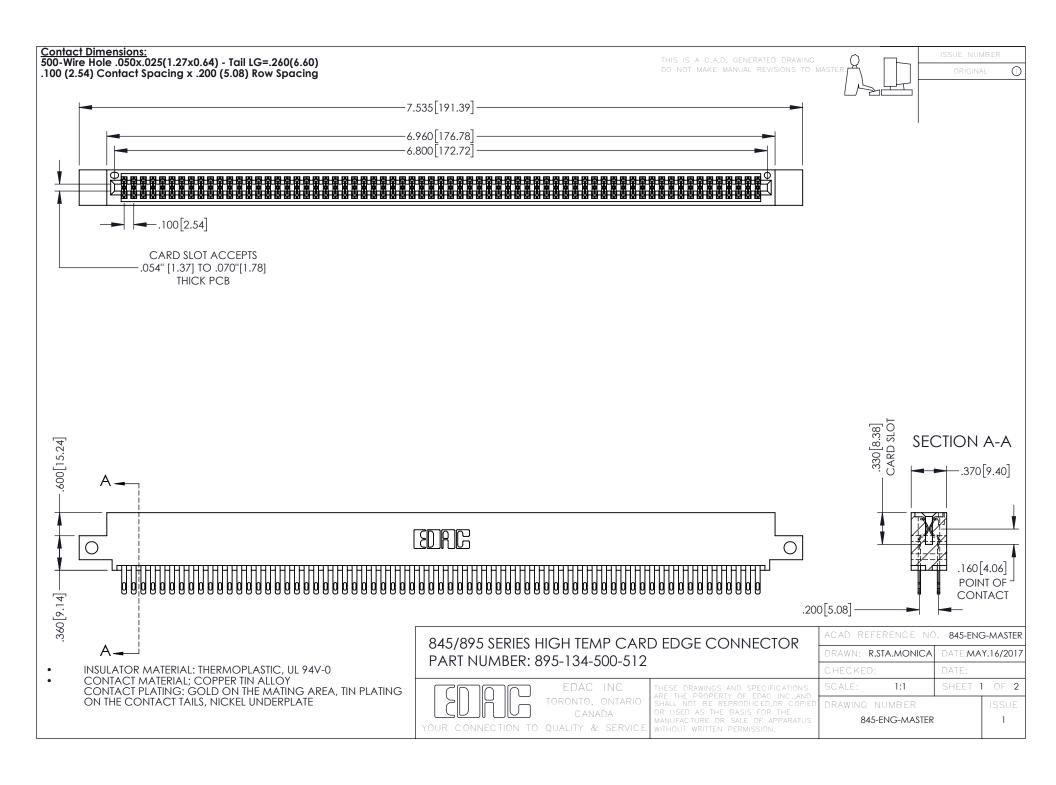

## 845/895 SERIES HIGH TEMP CARD EDGE CONNECTOR CONTACT CODE 555,556,558,559,560 DIMENSIONS

YOUR CONNECTION TO QUALITY & SERVICE

|   | ACAD REFERENCE NO. 845-ENG-MASTER |                  |
|---|-----------------------------------|------------------|
|   | DRAWN: R.STA.MONICA               | DATE:MAY.16/2017 |
|   | CHECKED:                          | DATE:            |
|   | SCALE: 1:1                        | SHEET 2 OF 2     |
| D | DRAWING NUMBER                    | ISSUE            |

845-ENG-MASTER