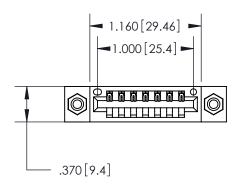

<u>Contact Dimensions:</u> 526-P.C. Tail .018 Sq. (0.46 Sq.) - Tail LG. =.350 (8.89) .125 (3.18) Contact Spacing x .250 (6.35) Row Spacing

THIS IS A C.A.D. GENERATED DRAWING DO NOT MAKE MANUAL REVISIONS TO MASTER.

ISSUE NUMBER

ORIGINAL

1

INSULATOR MATERIAL: THERMOPLASTIC POLYESTER, UL 94V-0 CONTACT MATERIAL; COPPER, NICKEL, TIN ALLOY CA-725

CONTACT PLATING: GOLD ON THE MATING AREA, TIN-LEAD ON THE CONTACT TAILS, NICKEL UNDERPLATE

YOUR CONNECTION TO QUALITY & SERVICE

**EDAC INC** TORONTO, ONTARIO CANADA

PART NUMBER: 896-007-526-108

846/896 SERIES HIGH TEMP CARD EDGE CONNECTOR

THESE DRAWINGS AND SPECIFICATIONS ARE THE PROPERTY OF EDAC INC.,AND SHALL NOT BE REPRODUCED, OR COPIED OR USED AS THE BASIS FOR THE MANUFACTURE OR SALE OF APPARATUS WITHOUT WRITTEN PERMISSION.