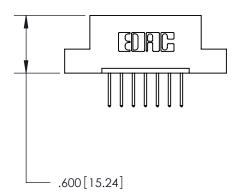

THIS IS A C.A.D. GENERATED DRAWING DO NOT MAKE MANUAL REVISIONS TO MASTER.

ISSUE NUMBER

.165[4.19]

.375 [9.54]

ORIGINAL

1

.060 [1.52] .125(3.18) to .210(5.33) **Outside Tails** .125(3.18) to .210(5.33) **Outside Tails** 

**Contact Code 560** 

INSULATOR MATERIAL: THERMOPLASTIC POLYESTER, UL 94V-0 CONTACT MATERIAL; COPPER, NICKEL, TIN ALLOY CA-725 CONTACT PLATING: GOLD ON THE MATING AREA, TIN-LEAD ON THE CONTACT TAILS, NICKEL UNDERPLATE

**Contact Code 558** 

## 846/896 SERIES HIGH TEMP CARD EDGE CONNECTOR CONTACT CODE 555,556,558,559,560 DIMENSIONS

.150 [3.81]

YOUR CONNECTION TO QUALITY & SERVICE

**Contact Code 559** 

**EDAC INC** TORONTO, ONTARIO CANADA

THESE DRAWINGS AND SPECIFICATIONS ARE THE PROPERTY OF EDAC INC.,AND SHALL NOT BE REPRODUCED, OR COPIED OR USED AS THE BASIS FOR THE MANUFACTURE OR SALE OF APPARATUS WITHOUT WRITTEN PERMISSION.