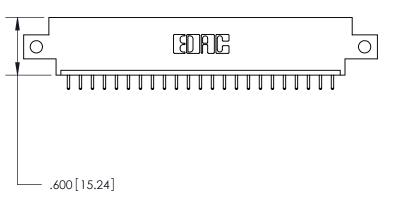

THIS IS A C.A.D. GENERATED DRAWING DO NOT MAKE MANUAL REVISIONS TO MASTER.

Card Slot Accepts .054 [1.37] to .070 [1.78] Thick P.C. Board

.330 [8.38] Card Slot .160 [4.07] Point of Contact - ISSUE NUMBER ORIGINAL

THIS IS A C.A.D. GENERATED DRAWING DO NOT MAKE MANUAL REVISIONS TO MASTER.

ISSUE NUMBER

.165[4.19]

.375 [9.54]

ORIGINAL

1

.060 [1.52] .125(3.18) to .210(5.33) **Outside Tails** .125(3.18) to .210(5.33) **Outside Tails** 