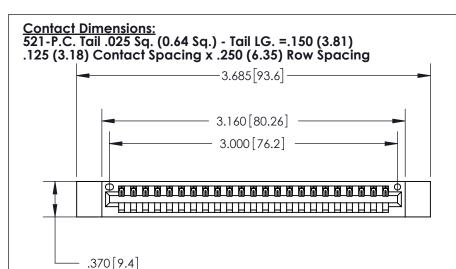

INSULATOR MATERIAL: THERMOPLASTIC POLYESTER, UL 94V-0 CONTACT MATERIAL; COPPER, NICKEL, TIN ALLOY CA-725

CONTACT PLATING: GOLD ON THE MATING AREA, TIN-LEAD

ON THE CONTACT TAILS, NICKEL UNDERPLATE

846/896 SERIES HIGH TEMP CARD EDGE CONNECTOR PART NUMBER: 896-023-521-612

## 846/896 SERIES HIGH TEMP CARD EDGE CONNECTOR CONTACT CODE 555,556,558,559,560 DIMENSIONS

.150 [3.81]

YOUR CONNECTION TO QUALITY & SERVICE

**Contact Code 559** 

**EDAC INC** TORONTO, ONTARIO CANADA

THESE DRAWINGS AND SPECIFICATIONS ARE THE PROPERTY OF EDAC INC.,AND SHALL NOT BE REPRODUCED, OR COPIED OR USED AS THE BASIS FOR THE MANUFACTURE OR SALE OF APPARATUS WITHOUT WRITTEN PERMISSION.