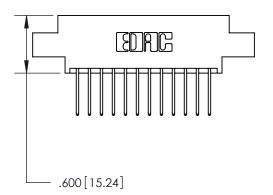

THIS IS A C.A.D. GENERATED DRAWING DO NOT MAKE MANUAL REVISIONS TO MASTER.

846/896 SERIES HIGH TEMP CARD EDGE CONNECTOR PART NUMBER: 896-024-522-802

**EDAC INC** TORONTO, ONTARIO CANADA

THESE DRAWINGS AND SPECIFICATIONS ARE THE PROPERTY OF EDAC INC.,AND SHALL NOT BE REPRODUCED, OR COPIED OR USED AS THE BASIS FOR THE MANUFACTURE OR SALE OF APPARATUS WITHOUT WRITTEN PERMISSION.

THIS IS A C.A.D. GENERATED DRAWING DO NOT MAKE MANUAL REVISIONS TO MASTER.

ISSUE NUMBER

.165[4.19]

.375 [9.54]

ORIGINAL

1

.060 [1.52] .125(3.18) to .210(5.33) **Outside Tails** .125(3.18) to .210(5.33) **Outside Tails** 