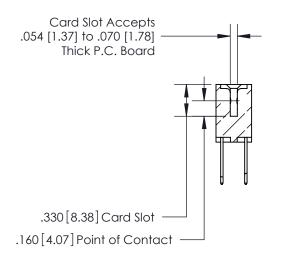

**Contact Code 560** 

INSULATOR MATERIAL: THERMOPLASTIC POLYESTER, UL 94V-0 CONTACT MATERIAL; COPPER, NICKEL, TIN ALLOY CA-725 CONTACT PLATING: GOLD ON THE MATING AREA, TIN-LEAD ON THE CONTACT TAILS, NICKEL UNDERPLATE

**Contact Code 558** 

## 846/896 SERIES HIGH TEMP CARD EDGE CONNECTOR CONTACT CODE 555,556,558,559,560 DIMENSIONS

.150 [3.81]

YOUR CONNECTION TO QUALITY & SERVICE

**Contact Code 559** 

**EDAC INC** TORONTO, ONTARIO CANADA

THESE DRAWINGS AND SPECIFICATIONS ARE THE PROPERTY OF EDAC INC.,AND SHALL NOT BE REPRODUCED, OR COPIED OR USED AS THE BASIS FOR THE MANUFACTURE OR SALE OF APPARATUS WITHOUT WRITTEN PERMISSION.