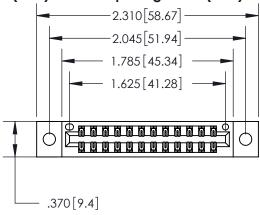

Contact Dimensions: 522-P.C. Tail .025 Sq. (0.64 Sq.) - Tail LG. =.440 (11.18) .125 (3.18) Contact Spacing x .250 (6.35) Row Spacing

INSULATOR MATERIAL: THERMOPLASTIC POLYESTER, UL 94V-0 CONTACT MATERIAL; COPPER, NICKEL, TIN ALLOY CA-725 CONTACT PLATING: GOLD ON THE MATING AREA, TIN-LEAD ON THE CONTACT TAILS, NICKEL UNDERPLATE

THIS IS A C.A.D. GENERATED DRAWING DO NOT MAKE MANUAL REVISIONS TO MASTER.

846/896 SERIES HIGH TEMP CARD EDGE CONNECTOR PART NUMBER: 896-024-522-802

**EDAC INC** TORONTO, ONTARIO CANADA

THESE DRAWINGS AND SPECIFICATIONS ARE THE PROPERTY OF EDAC INC.,AND SHALL NOT BE REPRODUCED, OR COPIED OR USED AS THE BASIS FOR THE MANUFACTURE OR SALE OF APPARATUS WITHOUT WRITTEN PERMISSION.