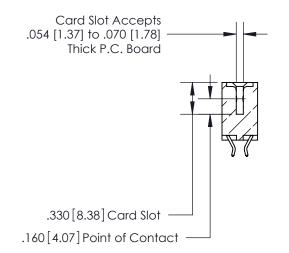

<u>Contact Dimensions:</u> 556-Extender Board Bend (Code 520 Contacts) See Sheet 2 for Contact Code 555, 556, 558, 559, 560 Dimensions

INSULATOR MATERIAL: THERMOPLASTIC POLYESTER, UL 94V-0 CONTACT MATERIAL; COPPER, NICKEL, TIN ALLOY CA-725

CONTACT PLATING: GOLD ON THE MATING AREA, TIN-LEAD ON THE CONTACT TAILS, NICKEL UNDERPLATE

THIS IS A C.A.D. GENERATED DRAWING DO NOT MAKE MANUAL REVISIONS TO MASTER.

ISSUE NUMBER ORIGINAL

846/896 SERIES HIGH TEMP CARD EDGE CONNECTOR PART NUMBER: 896-024-556-212