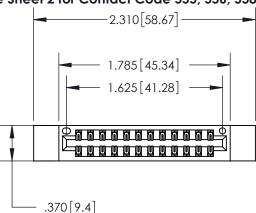

<u>Contact Dimensions:</u> 556-Extender Board Bend (Code 520 Contacts) See Sheet 2 for Contact Code 555, 556, 558, 559, 560 Dimensions

INSULATOR MATERIAL: THERMOPLASTIC POLYESTER, UL 94V-0 CONTACT MATERIAL; COPPER, NICKEL, TIN ALLOY CA-725

## 846/896 SERIES HIGH TEMP CARD EDGE CONNECTOR CONTACT CODE 555,556,558,559,560 DIMENSIONS

.150 [3.81]

YOUR CONNECTION TO QUALITY & SERVICE

**Contact Code 559** 

**EDAC INC** TORONTO, ONTARIO CANADA

THESE DRAWINGS AND SPECIFICATIONS ARE THE PROPERTY OF EDAC INC.,AND SHALL NOT BE REPRODUCED, OR COPIED OR USED AS THE BASIS FOR THE MANUFACTURE OR SALE OF APPARATUS WITHOUT WRITTEN PERMISSION.