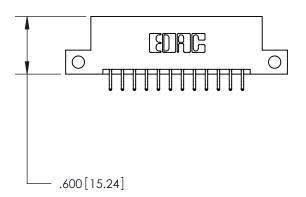

<u>Contact Dimensions:</u> 556-Extender Board Bend (Code 520 Contacts) See Sheet 2 for Contact Code 555, 556, 558, 559, 560 Dimensions

INSULATOR MATERIAL: THERMOPLASTIC POLYESTER, UL 94V-0 CONTACT MATERIAL; COPPER, NICKEL, TIN ALLOY CA-725

CONTACT PLATING: GOLD ON THE MATING AREA, TIN-LEAD ON THE CONTACT TAILS, NICKEL UNDERPLATE

THIS IS A C.A.D. GENERATED DRAWING DO NOT MAKE MANUAL REVISIONS TO MASTER.

ISSUE NUMBER ORIGINAL

846/896 SERIES HIGH TEMP CARD EDGE CONNECTOR PART NUMBER: 896-024-556-212