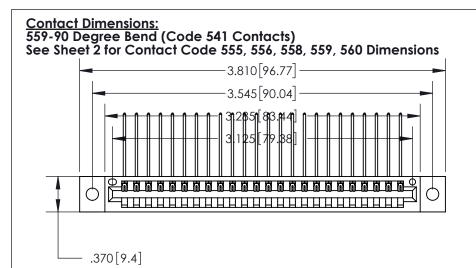

## 846/896 SERIES HIGH TEMP CARD EDGE CONNECTOR CONTACT CODE 555,556,558,559,560 DIMENSIONS

.150 [3.81]

YOUR CONNECTION TO QUALITY & SERVICE

**Contact Code 559** 

**EDAC INC** TORONTO, ONTARIO CANADA

THESE DRAWINGS AND SPECIFICATIONS ARE THE PROPERTY OF EDAC INC.,AND SHALL NOT BE REPRODUCED, OR COPIED OR USED AS THE BASIS FOR THE MANUFACTURE OR SALE OF APPARATUS WITHOUT WRITTEN PERMISSION.