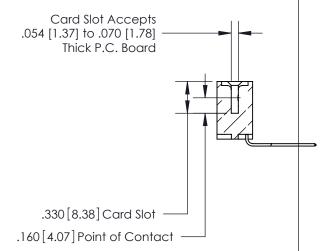

INSULATOR MATERIAL: THERMOPLASTIC POLYESTER, UL 94V-0 CONTACT MATERIAL; COPPER, NICKEL, TIN ALLOY CA-725

CONTACT PLATING: GOLD ON THE MATING AREA, TIN-LEAD

ON THE CONTACT TAILS, NICKEL UNDERPLATE

846/896 SERIES HIGH TEMP CARD EDGE CONNECTOR