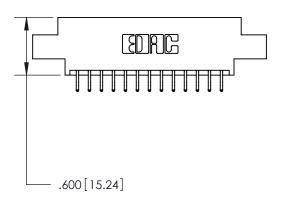

<u>Contact Dimensions:</u> 556-Extender Board Bend (Code 520 Contacts) See Sheet 2 for Contact Code 555, 556, 558, 559, 560 Dimensions

INSULATOR MATERIAL: THERMOPLASTIC POLYESTER, UL 94V-0 CONTACT MATERIAL; COPPER, NICKEL, TIN ALLOY CA-725 CONTACT PLATING: GOLD ON THE MATING AREA, TIN-LEAD ON THE CONTACT TAILS, NICKEL UNDERPLATE

THIS IS A C.A.D. GENERATED DRAWING DO NOT MAKE MANUAL REVISIONS TO MASTER.

ISSUE NUMBER ORIGINAL

846/896 SERIES HIGH TEMP CARD EDGE CONNECTOR PART NUMBER: 896-026-556-808

**EDAC INC** TORONTO, ONTARIO CANADA