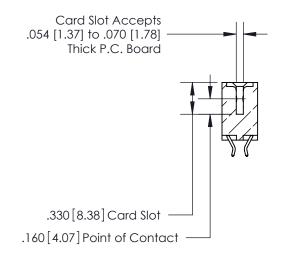

**Contact Code 560** 

INSULATOR MATERIAL: THERMOPLASTIC POLYESTER, UL 94V-0 CONTACT MATERIAL; COPPER, NICKEL, TIN ALLOY CA-725 CONTACT PLATING: GOLD ON THE MATING AREA, TIN-LEAD ON THE CONTACT TAILS, NICKEL UNDERPLATE

## 846/896 SERIES HIGH TEMP CARD EDGE CONNECTOR CONTACT CODE 555,556,558,559,560 DIMENSIONS

.150 [3.81]

YOUR CONNECTION TO QUALITY & SERVICE

**Contact Code 559** 

**EDAC INC** TORONTO, ONTARIO CANADA

THESE DRAWINGS AND SPECIFICATIONS ARE THE PROPERTY OF EDAC INC.,AND SHALL NOT BE REPRODUCED, OR COPIED OR USED AS THE BASIS FOR THE MANUFACTURE OR SALE OF APPARATUS WITHOUT WRITTEN PERMISSION.