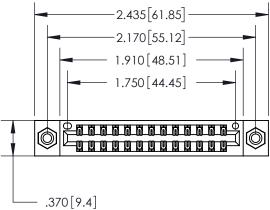

THIS IS A C.A.D. GENERATED DRAWING DO NOT MAKE MANUAL REVISIONS TO MASTER.

ISSUE NUMBER ORIGINAL

846/896 SERIES HIGH TEMP CARD EDGE CONNECTOR PART NUMBER: 896-026-556-808

**EDAC INC** TORONTO, ONTARIO CANADA

THESE DRAWINGS AND SPECIFICATIONS ARE THE PROPERTY OF EDAC INC.,AND SHALL NOT BE REPRODUCED, OR COPIED OR USED AS THE BASIS FOR THE MANUFACTURE OR SALE OF APPARATUS WITHOUT WRITTEN PERMISSION.

| ACAD REFERENCE NO. | 846-ENG-MASTER   |
|--------------------|------------------|
| DRAWN: J.LEE       | DATE: APR. 22/09 |
| CHECKED:           | DATE:            |
| SCALE: 1:1         | SHEET 1 OF 2     |
| DRAWING NUMBER     | ISSUE            |
| 846-ENG-MASTER     | 1                |