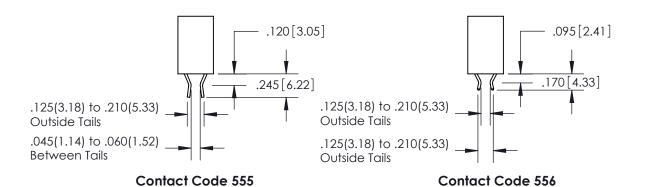

## 846/896 SERIES HIGH TEMP CARD EDGE CONNECTOR CONTACT CODE 555,556,558,559,560 DIMENSIONS

YOUR CONNECTION TO QUALITY & SERVICE

**EDAC INC** TORONTO, ONTARIO CANADA

THESE DRAWINGS AND SPECIFICATIONS ARE THE PROPERTY OF EDAC INC.,AND SHALL NOT BE REPRODUCED, OR COPIED OR USED AS THE BASIS FOR THE MANUFACTURE OR SALE OF APPARATUS WITHOUT WRITTEN PERMISSION.

**Outside Tails** 

**Outside Tails** 

|  | ACAD REFERENCE NO. |       | 846-ENG-MASTER |           |
|--|--------------------|-------|----------------|-----------|
|  | DRAWN:             | J.LEE | DATE: AF       | PR. 22/09 |
|  | CHECKED:           |       | DATE:          |           |
|  | SCALE:             | 1:1   | SHEET          | 2 OF 2    |
|  | DRAWING NUMBER     |       |                | ISSUE     |