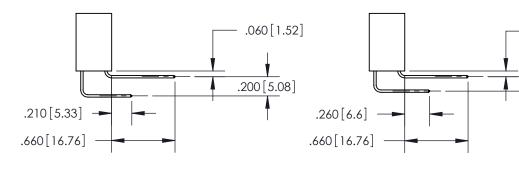

## 846/896 SERIES HIGH TEMP CARD EDGE CONNECTOR CONTACT CODE 555,556,558,559,560 DIMENSIONS

YOUR CONNECTION TO QUALITY & SERVICE

**EDAC INC** TORONTO, ONTARIO CANADA

THESE DRAWINGS AND SPECIFICATIONS ARE THE PROPERTY OF EDAC INC.,AND SHALL NOT BE REPRODUCED, OR COPIED OR USED AS THE BASIS FOR THE MANUFACTURE OR SALE OF APPARATUS WITHOUT WRITTEN PERMISSION.

**Outside Tails** 

**Outside Tails** 

|  | ACAD REFERENCE NO. |       | 846-ENG-MASTER |           |
|--|--------------------|-------|----------------|-----------|
|  | DRAWN:             | J.LEE | DATE: AF       | PR. 22/09 |
|  | CHECKED:           |       | DATE:          |           |
|  | SCALE:             | 1:1   | SHEET          | 2 OF 2    |
|  | DRAWING NUMBER     |       |                | ISSUE     |