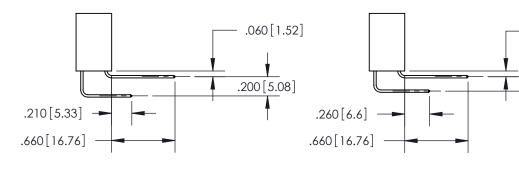

<u>Contact Dimensions:</u>
558-90 Degree Bend (Code 541 Contacts)
See Sheet 2 for Contact Code 555, 556, 558, 559, 560 Dimensions -4.185[106.3]-3.920 99.57 3.660 [92.96] 3.500 [88.9]

ORIGINAL

.054 [1.37] to .070 [1.78] Thick P.C. Board .330 [8.38] Card Slot .160 [4.07] Point of Contact -

Card Slot Accepts

INSULATOR MATERIAL: THERMOPLASTIC POLYESTER, UL 94V-0 CONTACT MATERIAL; COPPER, NICKEL, TIN ALLOY CA-725 CONTACT PLATING: GOLD ON THE MATING AREA, TIN-LEAD

ON THE CONTACT TAILS, NICKEL UNDERPLATE