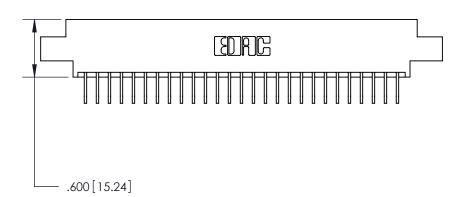

- .370[9.4]

846/896 SERIES HIGH TEMP CARD EDGE CONNECTOR PART NUMBER: 896-027-558-608

YOUR CONNECTION TO QUALITY & SERVICE

**EDAC INC** TORONTO, ONTARIO CANADA

THESE DRAWINGS AND SPECIFICATIONS ARE THE PROPERTY OF EDAC INC., AND SHALL NOT BE REPRODUCED, OR COPIED OR USED AS THE BASIS FOR THE MANUFACTURE OR SALE OF APPARATUS WITHOUT WRITTEN PERMISSION.