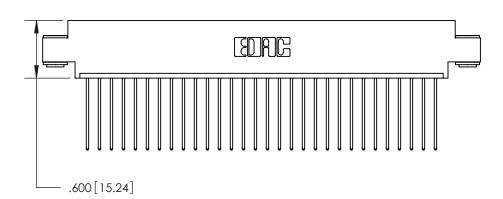

THIS IS A C.A.D. GENERATED DRAWING DO NOT MAKE MANUAL REVISIONS TO MASTER.

ISSUE NUMBER

.165[4.19]

.375 [9.54]

ORIGINAL

1

.060 [1.52] .125(3.18) to .210(5.33) **Outside Tails** .125(3.18) to .210(5.33) **Outside Tails** 

**Contact Code 560** 

INSULATOR MATERIAL: THERMOPLASTIC POLYESTER, UL 94V-0 CONTACT MATERIAL; COPPER, NICKEL, TIN ALLOY CA-725 CONTACT PLATING: GOLD ON THE MATING AREA, TIN-LEAD ON THE CONTACT TAILS, NICKEL UNDERPLATE

**Contact Code 558** 

## 846/896 SERIES HIGH TEMP CARD EDGE CONNECTOR CONTACT CODE 555,556,558,559,560 DIMENSIONS

.150 [3.81]

YOUR CONNECTION TO QUALITY & SERVICE

**Contact Code 559** 

**EDAC INC** TORONTO, ONTARIO CANADA

THESE DRAWINGS AND SPECIFICATIONS ARE THE PROPERTY OF EDAC INC.,AND SHALL NOT BE REPRODUCED, OR COPIED OR USED AS THE BASIS FOR THE MANUFACTURE OR SALE OF APPARATUS WITHOUT WRITTEN PERMISSION.

| ACAD REFERENCE NO. | 846-ENG-MASTER   |
|--------------------|------------------|
| DRAWN: J.LEE       | DATE: APR. 22/09 |
| CHECKED:           | DATE:            |
| SCALE: 1:1         | SHEET 2 OF 2     |
| DRAWING NUMBER     | ISSUE            |
| 846-ENG-MASTER     | 1                |