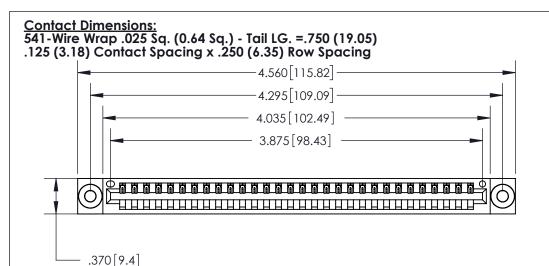

THIS IS A C.A.D. GENERATED DRAWING DO NOT MAKE MANUAL REVISIONS TO MASTER.

ISSUE NUMBER ORIGINAL

Card Slot Accepts .054 [1.37] to .070 [1.78] Thick P.C. Board .330 [8.38] Card Slot .160 [4.07] Point of Contact -

INSULATOR MATERIAL: THERMOPLASTIC POLYESTER, UL 94V-0 CONTACT MATERIAL; COPPER, NICKEL, TIN ALLOY CA-725 CONTACT PLATING: GOLD ON THE MATING AREA, TIN-LEAD ON THE CONTACT TAILS, NICKEL UNDERPLATE

846/896 SERIES HIGH TEMP CARD EDGE CONNECTOR PART NUMBER: 896-030-541-603

YOUR CONNECTION TO QUALITY & SERVICE

**EDAC INC** TORONTO, ONTARIO CANADA

THESE DRAWINGS AND SPECIFICATIONS ARE THE PROPERTY OF EDAC INC.,AND SHALL NOT BE REPRODUCED, OR COPIED OR USED AS THE BASIS FOR THE MANUFACTURE OR SALE OF APPARATUS WITHOUT WRITTEN PERMISSION.

| ACAD REFERENCE NO. | 846-ENG-MASTER   |
|--------------------|------------------|
| DRAWN: J.LEE       | DATE: APR. 22/09 |
| CHECKED:           | DATE:            |
| SCALE: 1:1         | SHEET 1 OF 2     |
| DRAWING NUMBER     | ISSUE            |
| 846-FNG-MASTER     | 1                |