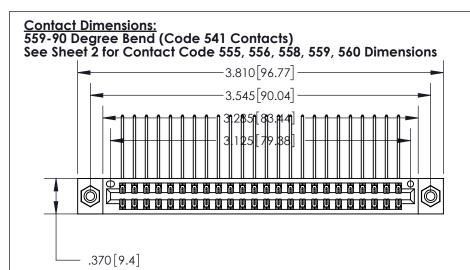

## 846/896 SERIES HIGH TEMP CARD EDGE CONNECTOR CONTACT CODE 555,556,558,559,560 DIMENSIONS

.150 [3.81]

YOUR CONNECTION TO QUALITY & SERVICE

**Contact Code 559** 

**EDAC INC** TORONTO, ONTARIO CANADA

THESE DRAWINGS AND SPECIFICATIONS ARE THE PROPERTY OF EDAC INC.,AND SHALL NOT BE REPRODUCED, OR COPIED OR USED AS THE BASIS FOR THE MANUFACTURE OR SALE OF APPARATUS WITHOUT WRITTEN PERMISSION.

.060 [1.52] .125(3.18) to .210(5.33) **Outside Tails** .125(3.18) to .210(5.33) **Outside Tails** 

**Contact Code 560** 

INSULATOR MATERIAL: THERMOPLASTIC POLYESTER, UL 94V-0 CONTACT MATERIAL; COPPER, NICKEL, TIN ALLOY CA-725 CONTACT PLATING: GOLD ON THE MATING AREA, TIN-LEAD ON THE CONTACT TAILS, NICKEL UNDERPLATE

**Contact Code 558** 