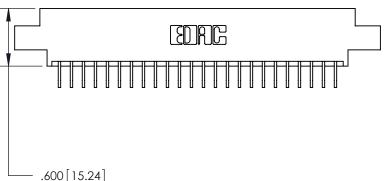

Card Slot Accepts .054 [1.37] to .070 [1.78] Thick P.C. Board

.330 [8.38] Card Slot .160 [4.07] Point of Contact -

846/896 SERIES HIGH TEMP CARD EDGE CONNECTOR PART NUMBER: 896-048-559-808

YOUR CONNECTION TO QUALITY & SERVICE