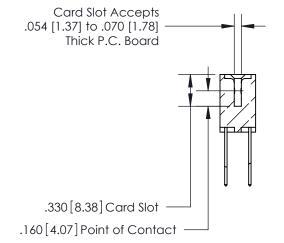

.165[4.19] .375 [9.54] .125(3.18) to .210(5.33) .125(3.18) to .210(5.33)

**Contact Code 558** 

**Contact Code 559** 

**Contact Code 560** 

INSULATOR MATERIAL: THERMOPLASTIC POLYESTER, UL 94V-0 CONTACT MATERIAL; COPPER, NICKEL, TIN ALLOY CA-725 CONTACT PLATING: GOLD ON THE MATING AREA, TIN-LEAD ON THE CONTACT TAILS, NICKEL UNDERPLATE