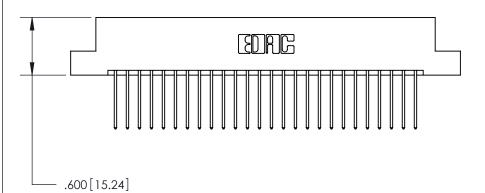

<u>Contact Dimensions:</u> 540-Wire Wrap .025 Sq. (0.64 Sq.) - Tail LG. =.560 (14.22) .125 (3.18) Contact Spacing x .250 (6.35) Row Spacing —4.060<sup>[103.12]</sup>--3.795 96.39 3.535 [89.79] 3.375 [85.73]

- .370[9.4]

846/896 SERIES HIGH TEMP CARD EDGE CONNECTOR PART NUMBER: 896-052-540-202

YOUR CONNECTION TO QUALITY & SERVICE

**EDAC INC** TORONTO, ONTARIO CANADA

THESE DRAWINGS AND SPECIFICATIONS ARE THE PROPERTY OF EDAC INC.,AND SHALL NOT BE REPRODUCED, OR COPIED OR USED AS THE BASIS FOR THE MANUFACTURE OR SALE OF APPARATUS WITHOUT WRITTEN PERMISSION.