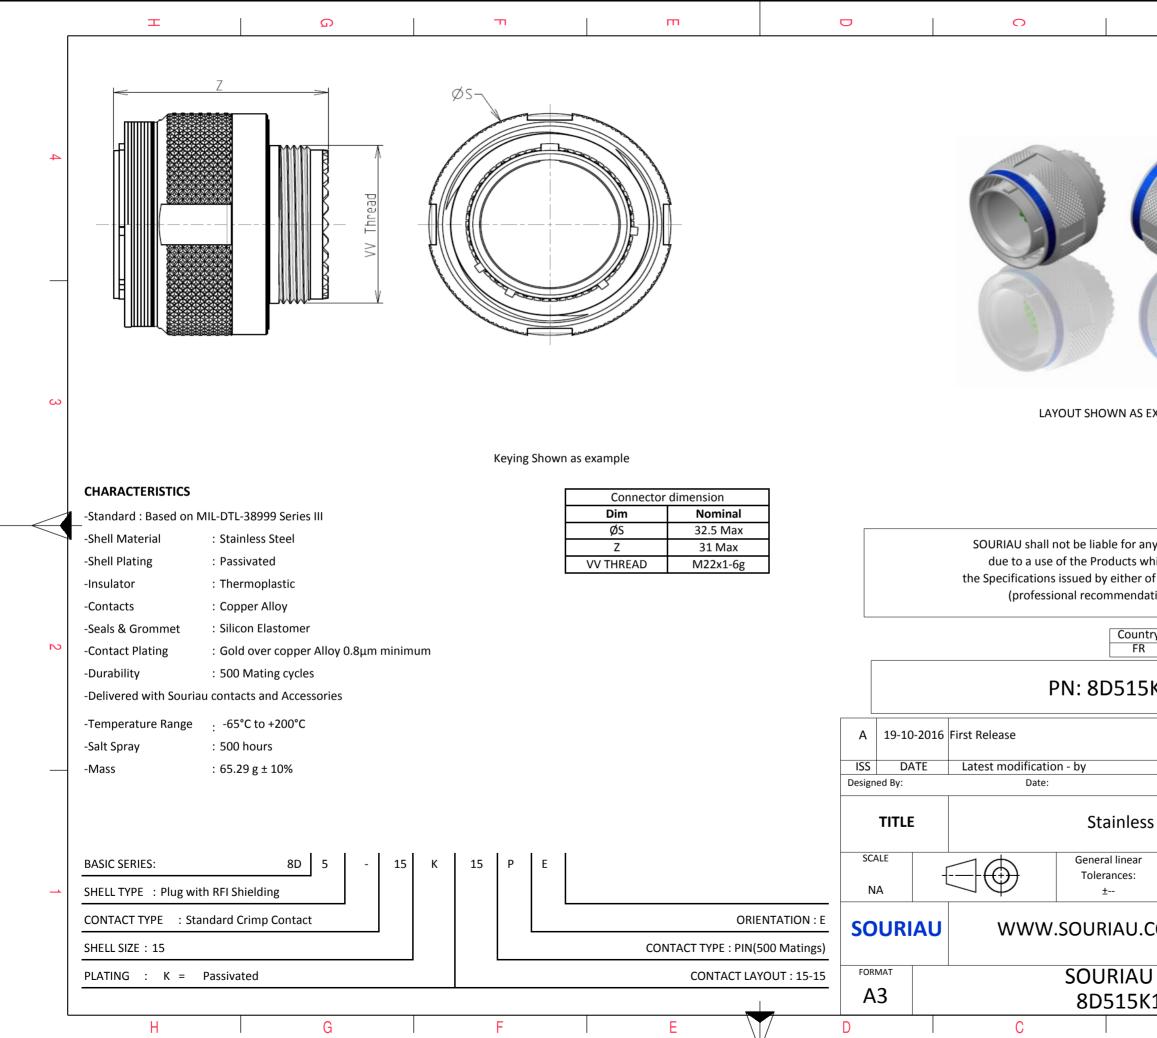

| ω                                                                                                                                      |                                                                        | Þ            |          |   |  |  |
|----------------------------------------------------------------------------------------------------------------------------------------|------------------------------------------------------------------------|--------------|----------|---|--|--|
|                                                                                                                                        |                                                                        |              |          |   |  |  |
|                                                                                                                                        |                                                                        |              |          | 4 |  |  |
|                                                                                                                                        | 0                                                                      |              |          | 3 |  |  |
| AS EXAMPLE                                                                                                                             |                                                                        |              |          |   |  |  |
| r any non-conformity or damage<br>s which does not comply with<br>er of the Parties or by a third party<br>ndation, technical notice.) |                                                                        |              |          |   |  |  |
| untry J<br>FR                                                                                                                          | Jurisdiction & Control List<br>Not Listed                              |              |          |   |  |  |
| .5K15PE                                                                                                                                |                                                                        |              |          |   |  |  |
|                                                                                                                                        |                                                                        |              |          |   |  |  |
|                                                                                                                                        | CUST                                                                   | OMER DRAWING | MOD N°   |   |  |  |
| ess Steel Plug 8D series                                                                                                               |                                                                        |              |          |   |  |  |
| ar<br>:                                                                                                                                | NPRDS / PROJECT                                                        |              |          |   |  |  |
|                                                                                                                                        | <u>  т</u> і                                                           | 859          | perty of | 1 |  |  |
| J.COM                                                                                                                                  | COM<br>ti must not be reproduced or<br>communicated without permission |              |          |   |  |  |
|                                                                                                                                        |                                                                        |              | SHEET    |   |  |  |
| 5K15PE-0<br>B                                                                                                                          | <b>.</b>                                                               | Α            | 1/2      | J |  |  |
| 2                                                                                                                                      |                                                                        |              |          |   |  |  |