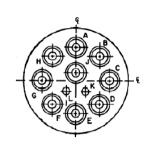

| Ŧ | ۵ | нт.<br>П | m | D | 0 |
|---|---|----------|---|---|---|
|   |   | •        |   |   |   |

## Contact Layout

| Contacts                   |               |               |                        |              |              |  |
|----------------------------|---------------|---------------|------------------------|--------------|--------------|--|
| (Insert arrangement 25-11) |               |               |                        |              |              |  |
| Contact position ID        | Location      |               | Contract               | Location     |              |  |
|                            | X-axis        | Y-axis        | Contact<br>position ID | X-axis       | Y-axis       |  |
|                            | (mm)          | (mm)          | position ib            | (mm)         | (mm)         |  |
| A                          | +.000 (0.00)  | +.431 (10.95) | G                      | 431 (10.95)  | +.000 (0.00) |  |
| В                          | +.304 (7.72)  | +.304 (7.72)  | н                      | 304 (7.72)   | +.304 (7.72) |  |
| С                          | +.431 (10.95) | +.000 (0.00)  | J                      | +.000 (0.00) | +.102 (2.59) |  |
| D                          | +.304 (7.72)  | 304 (7.72)    | K                      | +.092 (2.34) | 160 (4.06)   |  |
| E                          | +.000 (0.00)  | 431 (10.95)   | L                      | 092 (2.34)   | 160 (4.06)   |  |
| F                          | 304 (7.72)    | 304 (7.72)    |                        |              |              |  |

NOTES: 1. All dimensions are true position. 2. Front face of pin insert shown.

4

ω

N

\_\_\_\_

-

| Shell<br>size | Arrangement<br>no. | Number of<br>contacts | Size<br>contacts | Service<br>rating | Contact<br>location   |
|---------------|--------------------|-----------------------|------------------|-------------------|-----------------------|
| 25            | -11                | 9                     | 10               | N                 | A,B,C,D,E,F,<br>G,H,J |
|               |                    | 2                     | 20               |                   | L,K                   |