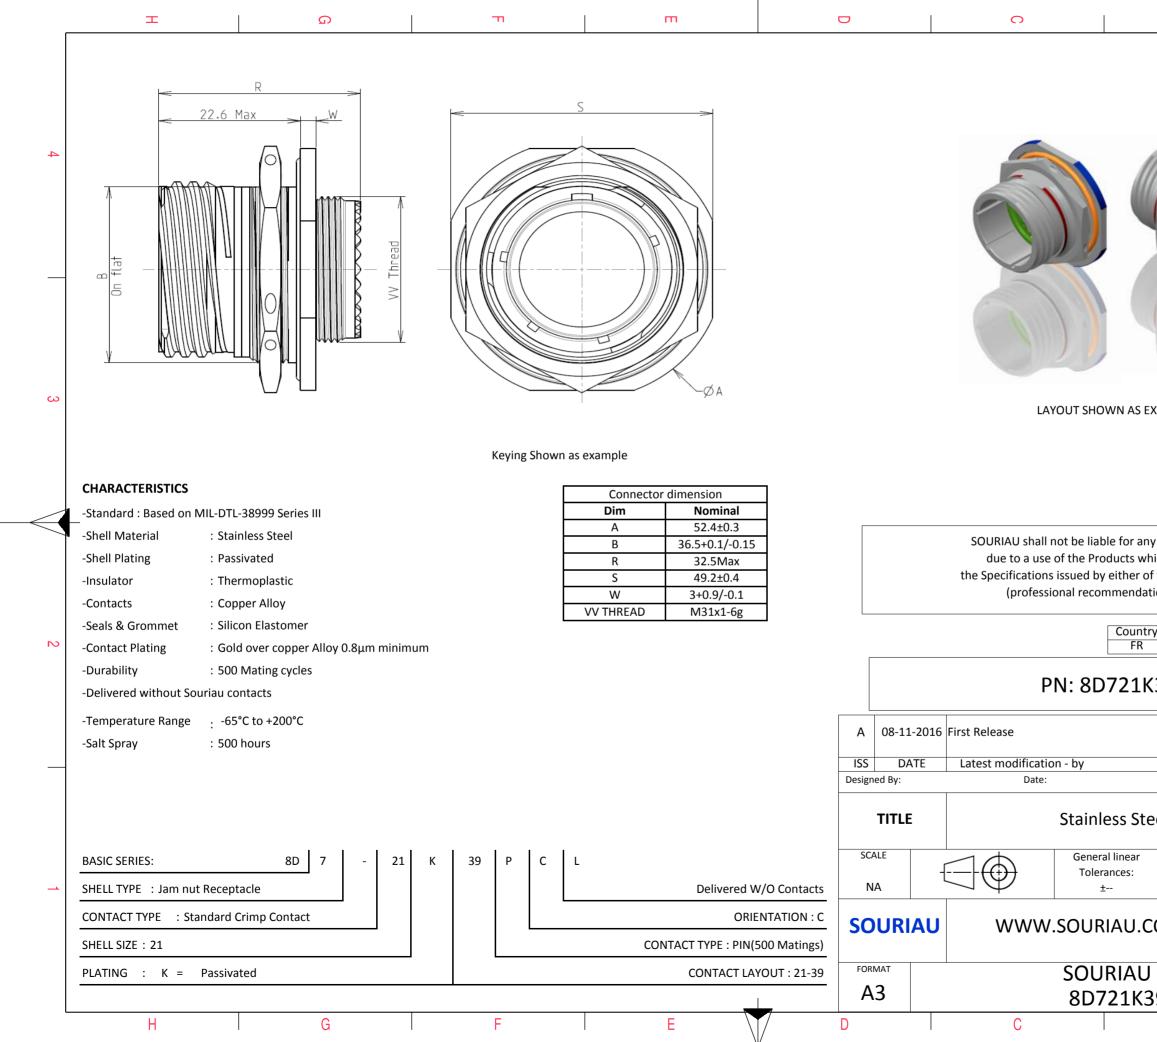

|                                                                                                                                        | ω                                         |         | A         |        |   |
|----------------------------------------------------------------------------------------------------------------------------------------|-------------------------------------------|---------|-----------|--------|---|
|                                                                                                                                        |                                           |         |           |        |   |
|                                                                                                                                        |                                           |         |           |        |   |
|                                                                                                                                        | C                                         |         |           |        | 4 |
|                                                                                                                                        |                                           |         |           |        | 2 |
| IS EXAMPLE                                                                                                                             |                                           |         |           |        | 3 |
|                                                                                                                                        |                                           |         |           |        |   |
| r any non-conformity or damage<br>s which does not comply with<br>er of the Parties or by a third party<br>ndation, technical notice.) |                                           |         |           |        |   |
| untry<br>FR                                                                                                                            | Jurisdiction & Control List<br>Not Listed |         |           |        | 2 |
| 1K39PCL                                                                                                                                |                                           |         |           |        |   |
|                                                                                                                                        |                                           |         |           |        |   |
|                                                                                                                                        |                                           | CUSTOME | R DRAWING | MOD N° |   |
| Steel Receptacle 8D series                                                                                                             |                                           |         |           |        |   |
| ar                                                                                                                                     | NPRDS / PROJECT<br>859                    |         |           |        |   |
| COM This document is the property of SOURIAU it must not be reproduced or communicated without permission                              |                                           |         |           |        | 1 |
|                                                                                                                                        | RG N°<br>PCL-C                            |         |           | SHEET  | - |
| 1331                                                                                                                                   | B                                         |         | A         |        | J |
|                                                                                                                                        |                                           |         |           |        |   |