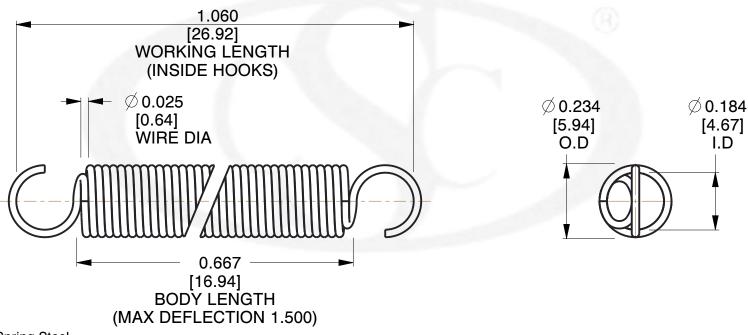

NOTES:

1. Material: Spring Steel

2. Finish: No finish 3. Sugg Max. Load: 3.300 (lbs)

4. Deflection: 1.500 (in)

5. All Drawing Dimensions are in Inches [mm]

6. Coil Co

info@centuryspring.com

800.237.5225