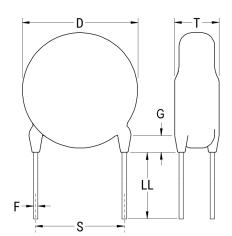

Click here for the 3D model.

| Dimensions |                 |
|------------|-----------------|
| D          | 6.5mm MAX       |
| Т          | 4.5mm MAX       |
| S          | 12.5mm NOM      |
| LL         | 30mm -3mm       |
| F          | 0.6mm +/-0.05mm |
| G          | 3mm MAX         |
| V          | 1.4mm +/-0.5mm  |