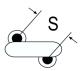

## Obsolete

ERO610 SFTY X1-440 Y2-250, Ceramic, 1000 pF, 20%, 440 VAC (X1), 250 VAC (Y2), Y5U, Lead Spacing = 12.5mm

The measurement position of Lead Spacing (S) and Width (V) is critical in straight lead capacitors.