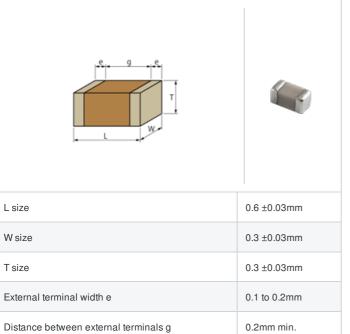

## GJM0335C1E6R6BB01# "#" indicates a package specification code.













< List of part numbers with package codes >

GJM0335C1E6R6BB01D , GJM0335C1E6R6BB01J , GJM0335C1E6R6BB01W

## Shape



## References

| Packaging | Specifications                                                 | Minimum quantity |
|-----------|----------------------------------------------------------------|------------------|
| D         | φ180mm Paper taping                                            | 15000            |
| J         | φ330mm Paper taping                                            | 50000            |
| W         | φ180mm Paper taping (W8P1*)  * Width : 8mm, Pocket pitch : 1mm | 30000            |

| Mass (typ.) |        |  |
|-------------|--------|--|
| 1 piece     | 0.33mg |  |
| φ180mm Reel | 118g   |  |

## **Specifications**

Size code in inch(mm)

| Capacitance                                      | 6.6pF ±0.1pF |
|--------------------------------------------------|-------------