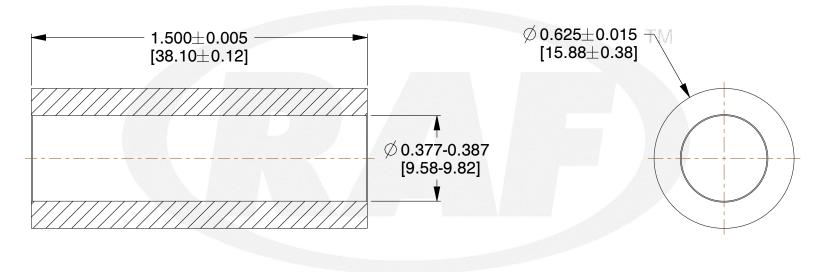

## **NOTES:**

- 1. Material: Polyamide (Nylon) (L-P-410), Composition 6/6
- 2. Finish: Plain
- 3. All Drawing Dimensions are in Inches [mm]
- 4. Unless otherwise specified, Edge Breaks, Radii or Countersinks 0.005-0.015
- 5. All features in accordance with NAS61



95 Silvermine Rd., Seymour CT 06483 Tel: 203-888-2133, Fax: 203-888-9860 This Drawing is the Property of RAF. It contains confidential, proprietary information that is RAF property. Do not disclose to or duplicate for others except as authorized by RAF.

TOLERANCES
ALL DIMENSIONS ARE INCHES
(UNLESS OTHERWISE SPECIFIED)
METALLIC
LENGTHS 
LENGTHS :6 INCHES ± 0.005
LENGTHS :6 INCHES ± 0.010
DIAMETERS: ± 0.005
NOON METALLIC

DIAMETERS: ±0.005

NON-METALLIC

LENGTH: ±0.010 DIAMETERS: ± 0.010

INTERNAL THREADS:

NAS61-6-150

5/8" R