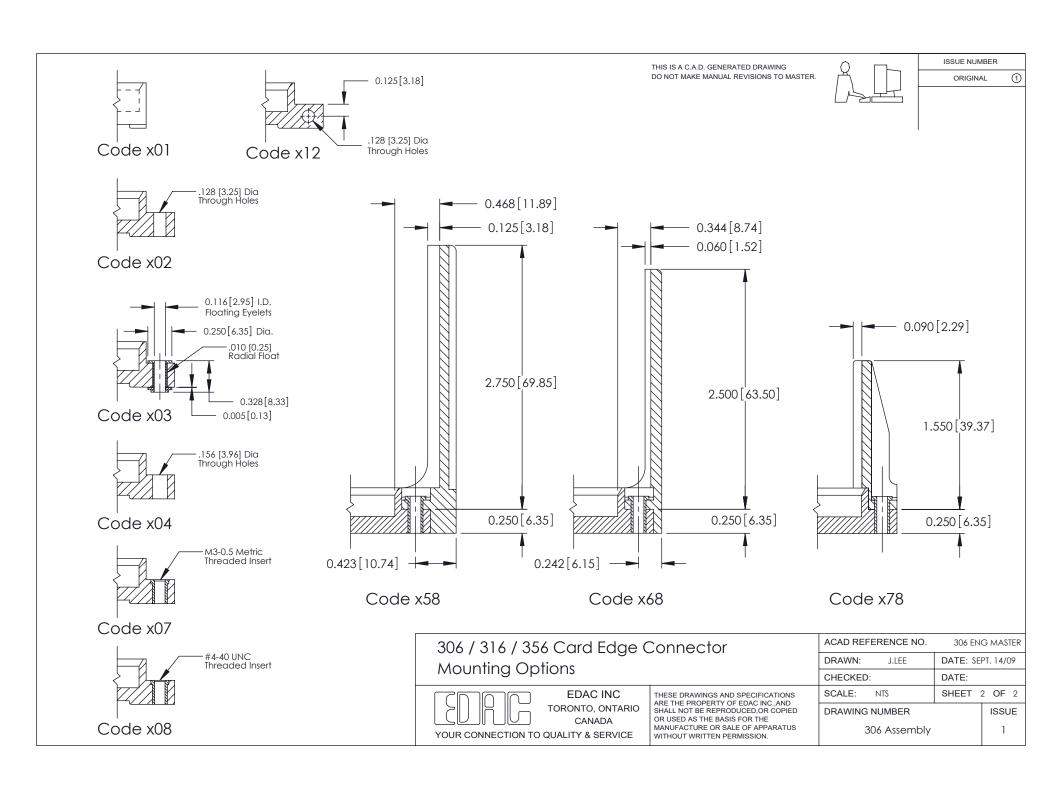

THIS IS A C.A.D. GENERATED DRAWING DO NOT MAKE MANUAL REVISIONS TO MASTER.

ISSUE NUMBER ORIGINAL

306 ENG MASTER

**See Accompanying Pages for: Mounting Options** 

306 / 316 / 356 Card Edge Connector Part Number: 306-031-521-101

YOUR CONNECTION TO QUALITY & SERVICE

**EDAC INC** TORONTO, ONTARIO CANADA

THESE DRAWINGS AND SPECIFICATIONS ARE THE PROPERTY OF EDAC INC.,AND SHALL NOT BE REPRODUCED, OR COPIED OR USED AS THE BASIS FOR THE MANUFACTURE OR SALE OF APPARATUS WITHOUT WRITTEN PERMISSION.

| DRAWN: J.LEE   | DATE: SEPT. 14/09 |       |
|----------------|-------------------|-------|
| CHECKED:       | DATE:             |       |
| SCALE: NTS     | SHEET             | OF 2  |
| DRAWING NUMBER |                   | ISSUE |
| 306 Assembly   |                   | 1     |

ACAD REFERENCE NO.