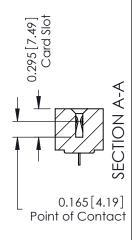

THIS IS A C.A.D. GENERATED DRAWING DO NOT MAKE MANUAL REVISIONS TO MASTER.

ISSUE NUMBER ORIGINAL

306 ENG MASTER

**See Accompanying Pages for: Mounting Options** 

306 / 316 / 356 Card Edge Connector Part Number: 306-031-521-101