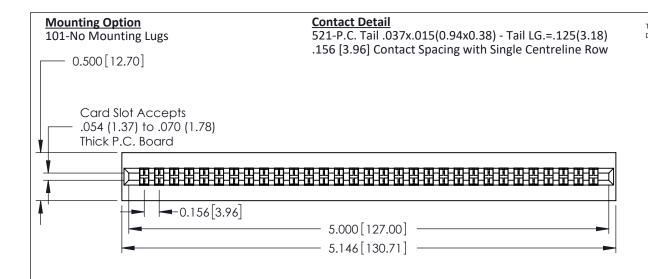

THIS IS A C.A.D. GENERATED DRAWING DO NOT MAKE MANUAL REVISIONS TO MASTER.

ISSUE NUMBER ORIGINAL

306 ENG MASTER

**See Accompanying Pages for: Mounting Options** 

306 / 316 / 356 Card Edge Connector Part Number: 306-031-521-101