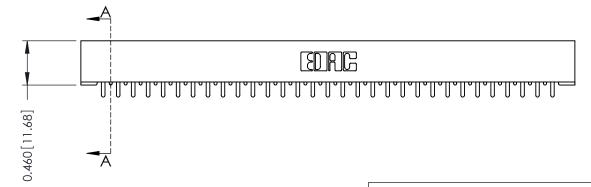

THIS IS A C.A.D. GENERATED DRAWING DO NOT MAKE MANUAL REVISIONS TO MASTER.

ISSUE NUMBER ORIGINAL

306 ENG MASTER

**See Accompanying Pages for: Mounting Options** 

306 / 316 / 356 Card Edge Connector Part Number: 306-031-521-101