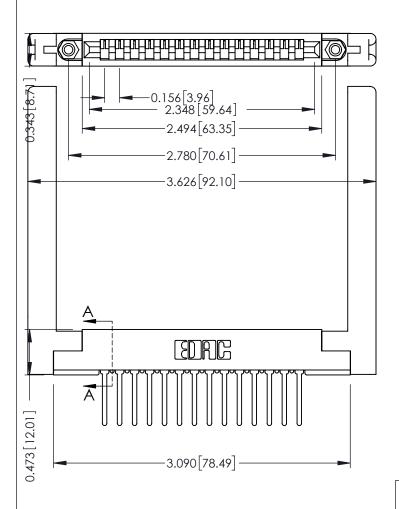

.156 [3.96] Contact Spacing x .200 [5.08] Row Spacing

ORIGINAL

SECTION A-A

.175 [4.45] Point of Contact (FROM BTM OF SLOT)

Card Slot Accepts .054 [1.37] to .070 [1.78] Thick P.C. Board

**See Accompanying Pages for:** 

- **Contact Bend Details**
- **Mounting Options**

307 / 357 Card Edge Connector Part Number: 307-014-447-158

YOUR CONNECTION TO QUALITY & SERVICE

**EDAC INC** TORONTO, ONTARIO CANADA

THESE DRAWINGS AND SPECIFICATIONS ARE THE PROPERTY OF EDAC INC., AND SHALL NOT BE REPRODUCED,OR COPIED OR USED AS THE BASIS FOR THE MANUFACTURE OR SALE OF APPARATUS WITHOUT WRITTEN PERMISSION.